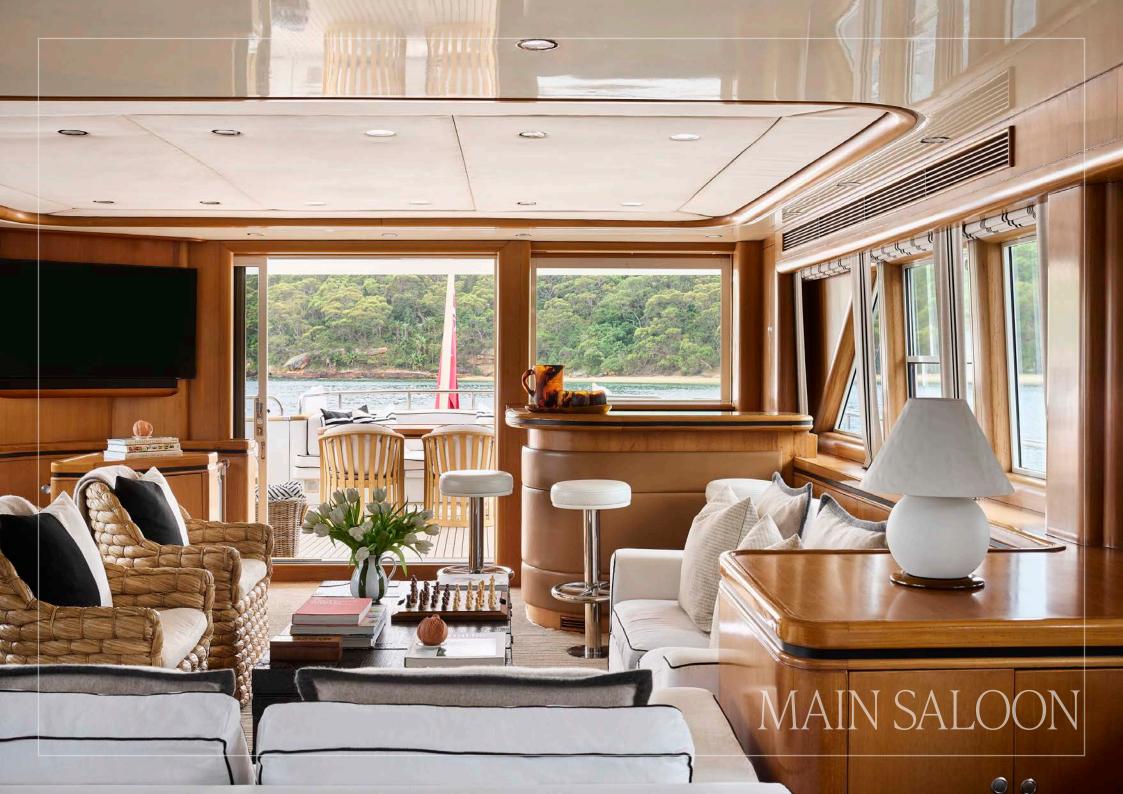

Sea Raes blends comfort and craftsmanship, with sophisticated interiors that reflect the Mediterranean style of her namesake hotel, Raes on Wategos. Large windows throughout the yacht provide exceptional light penetration, creating a bright and airy atmosphere on both the main deck and guest cabins.

The vessel boasts four elegant cabins for up to 8 guests, each with an en-suite bathroom. The main deck features a welcoming saloon where guests can relax and entertain in complete comfort.

Sea Raes is the ultimate companion for your day on the water, offering luxury, style, and unforgettable experiences.