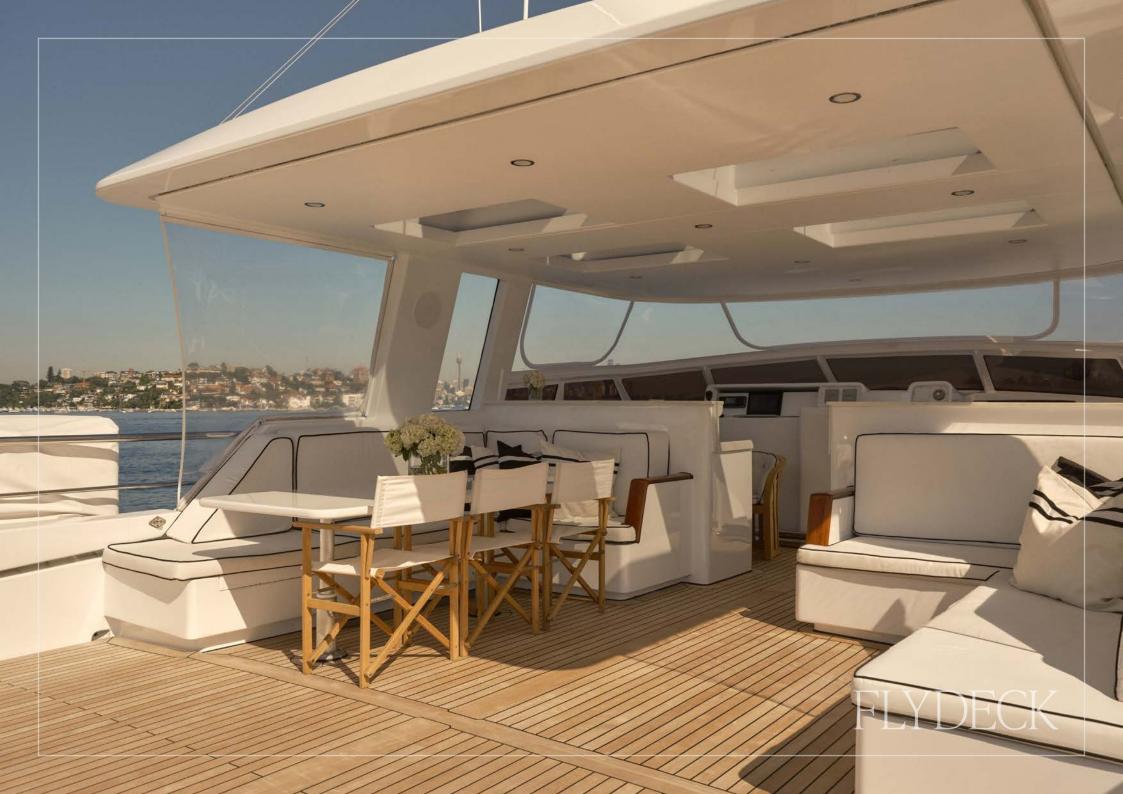

The main deck offers a spacious, user-friendly area complete with a full-size bar and lounge space, ideal for entertaining guests. On the bow, relax in luxury with custom seating or soak up the sun on the sunbeds. Alternatively, enjoy the expansive sundeck with a bar, BBQ area, and ample seating for added comfort.