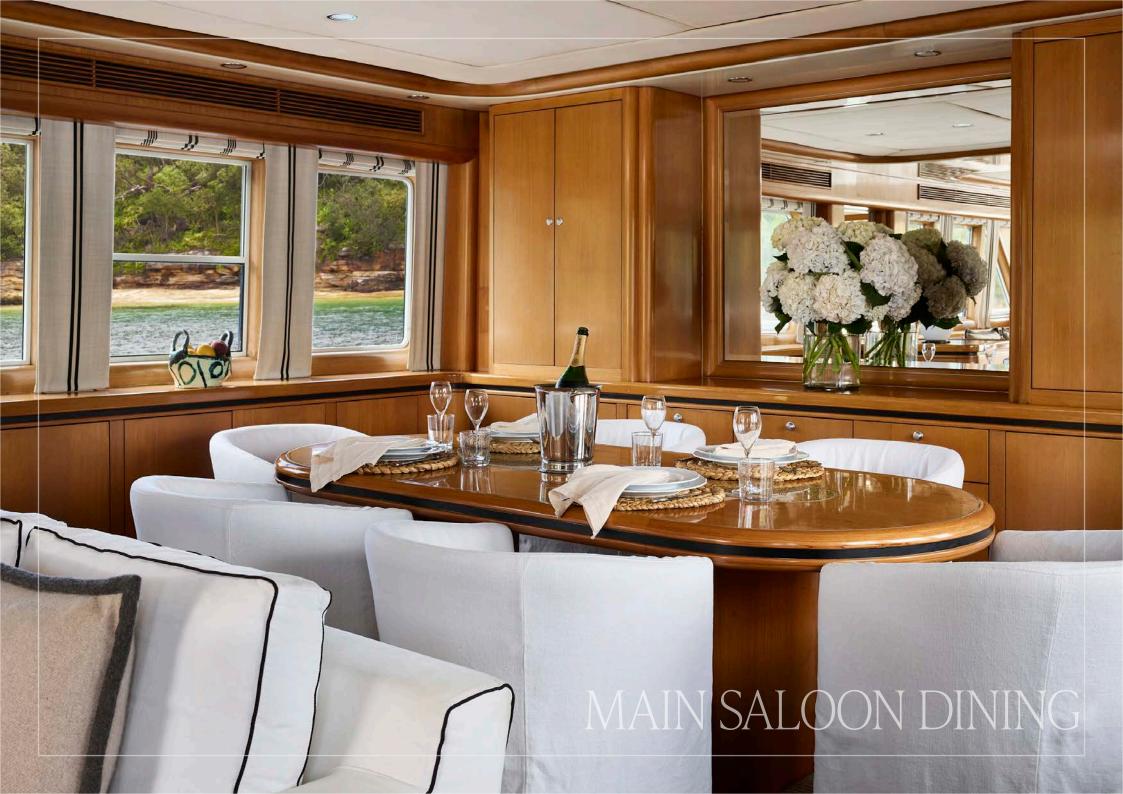

The vessel boasts four elegant cabins for up to 8 guests, each with an en-suite bathroom. The main deck features a welcoming saloon where guests can relax and entertain in complete comfort.

Sea Raes is the ultimate companion for your day on the water, offering luxury, style, and unforgettable experiences.