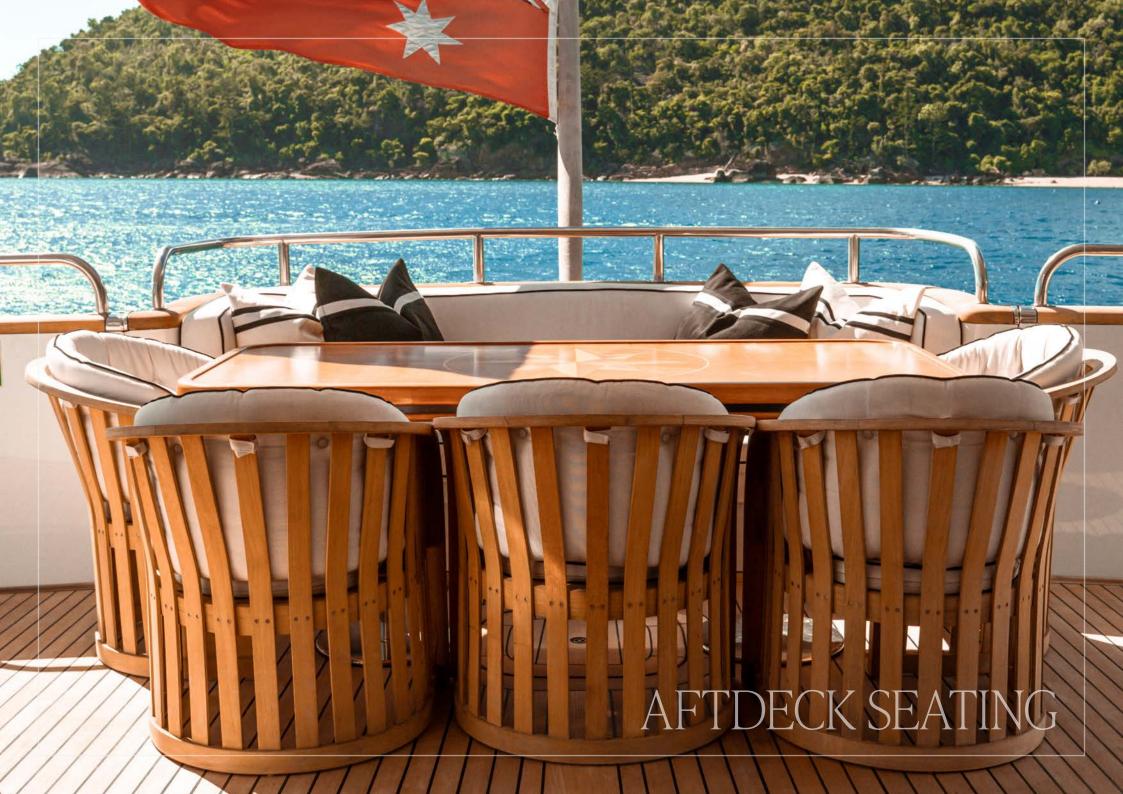

The main deck offers a spacious, user-friendly area complete with a full-size bar and lounge space, ideal for entertaining guests. On the bow, relax in luxury with custom seating or soak up the sun on the sunbeds. Alternatively, enjoy the expansive sundeck with a bar, BBQ area, and ample seating for added comfort.