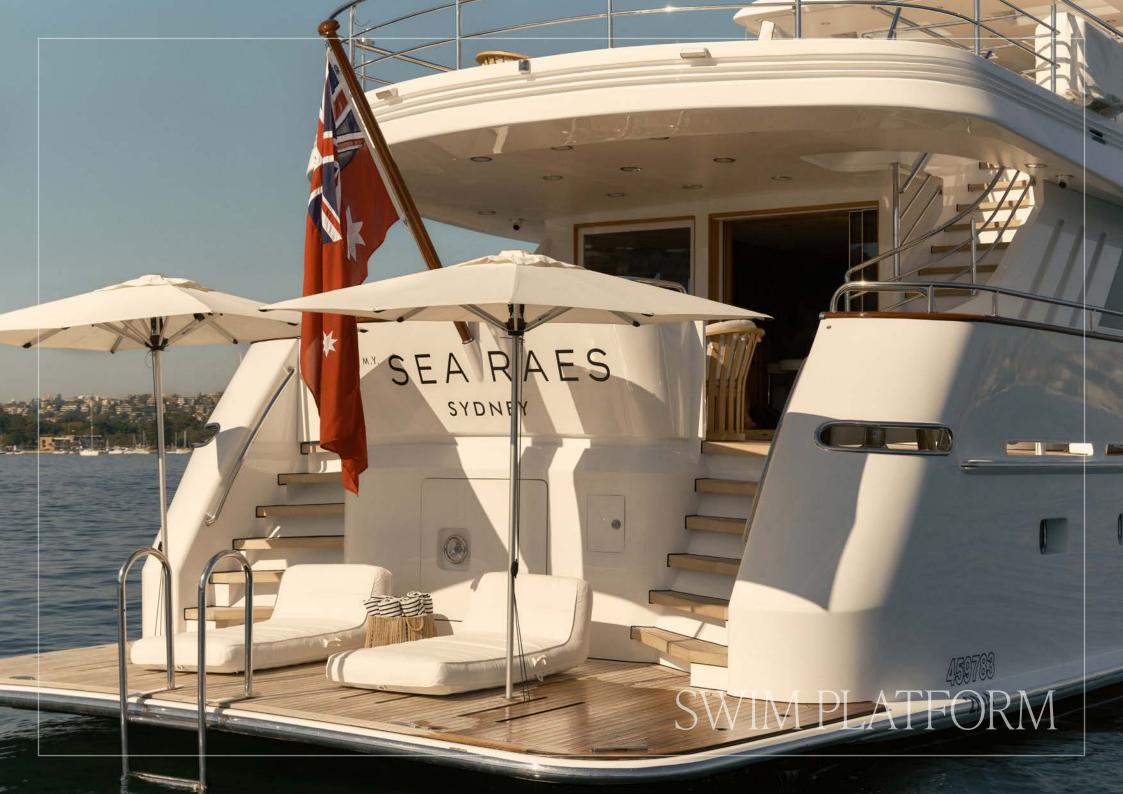

#### ABOUT SEA RAES

Sea Raes is a 30.5-meter (100-foot) luxury motor yacht, featuring expansive front, upper, and aft decks designed for all leisure and entertainment needs. Built with timeless elegance by Farocean Marine, she is the perfect yacht for hosting intimate cruises, private parties, or corporate events, accommodating up to 34 guests.