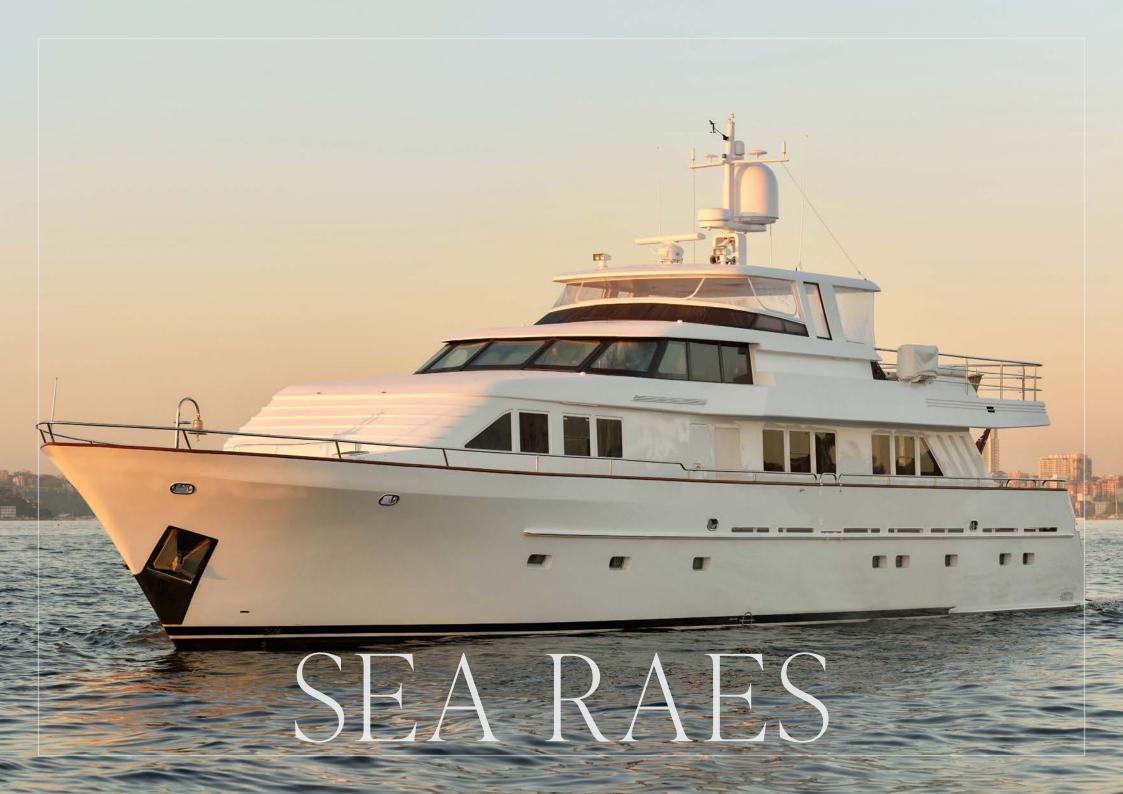

#### ABOUT SEA RAES

Sea Raes is a 30.5-meter (100-foot) luxury motor yacht, featuring expansive front, upper, and aft decks designed for all leisure and entertainment needs. Built with timeless elegance by Farocean Marine, she is the perfect yacht for hosting intimate cruises, private parties, or corporate events, accommodating up to 34 guests.

The main deck offers a spacious, user-friendly area complete with a full-size bar and lounge space, ideal for entertaining guests. On the bow, relax in luxury with custom seating or soak up the sun on the sunbeds. Alternatively, enjoy the expansive sundeck with a bar, BBQ area, and ample seating for added comfort.

Sea Raes blends comfort and craftsmanship, with sophisticated interiors that reflect the Mediterranean style of her namesake hotel, Raes on Wategos. Large windows throughout the yacht provide exceptional light penetration, creating a bright and airy atmosphere on both the main deck and guest cabins.