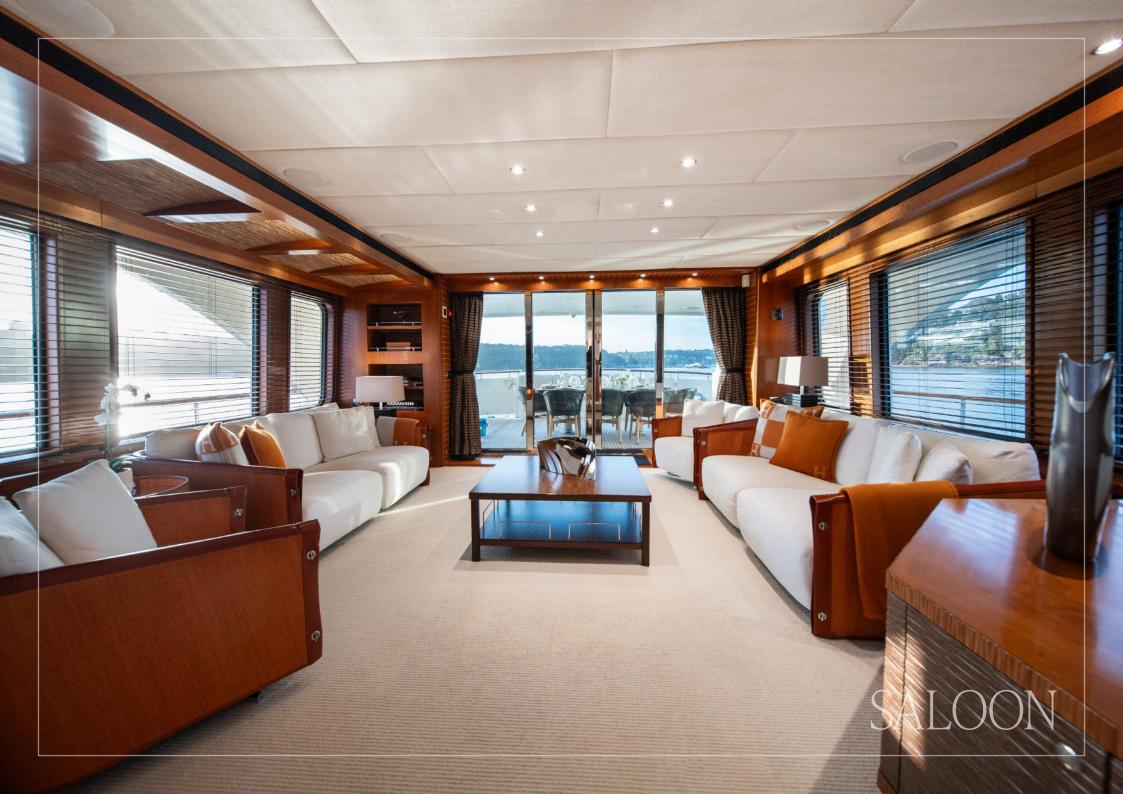

Upon entering the wide main salon, guests are greeted with comfortable seating and a spacious formal dining table. Aft of the yacht, al fresco dining facilities accommodate up to 9 people, offering unforgettable experiences in the outdoor environment. Up to the flybridge, guests can relax in the Jacuzzi, enjoy cocktails at the bar, and bask in the sun across the expansive deck space.