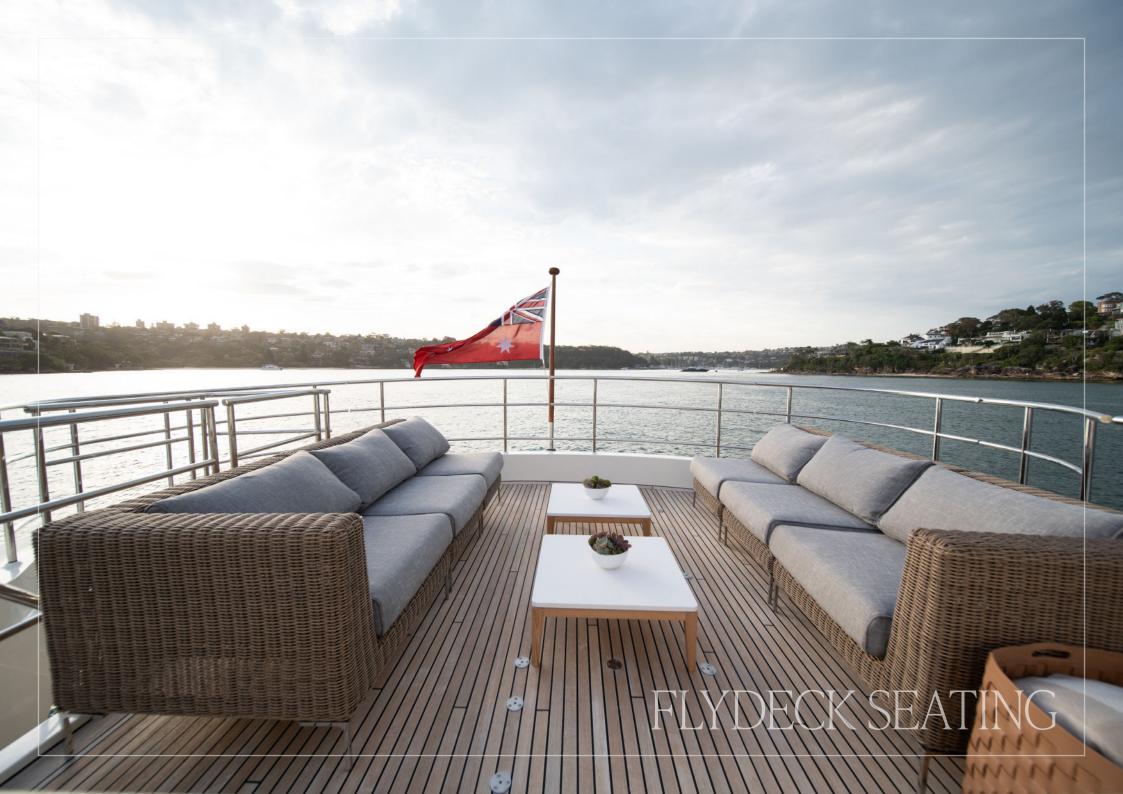

Upon entering the wide main salon, guests are greeted with comfortable seating and a spacious formal dining table. Aft of the yacht, al fresco dining facilities accommodate up to 9 people, offering unforgettable experiences in the outdoor environment. Up to the flybridge, guests can relax in the Jacuzzi, enjoy cocktails at the bar, and bask in the sun across the expansive deck space.