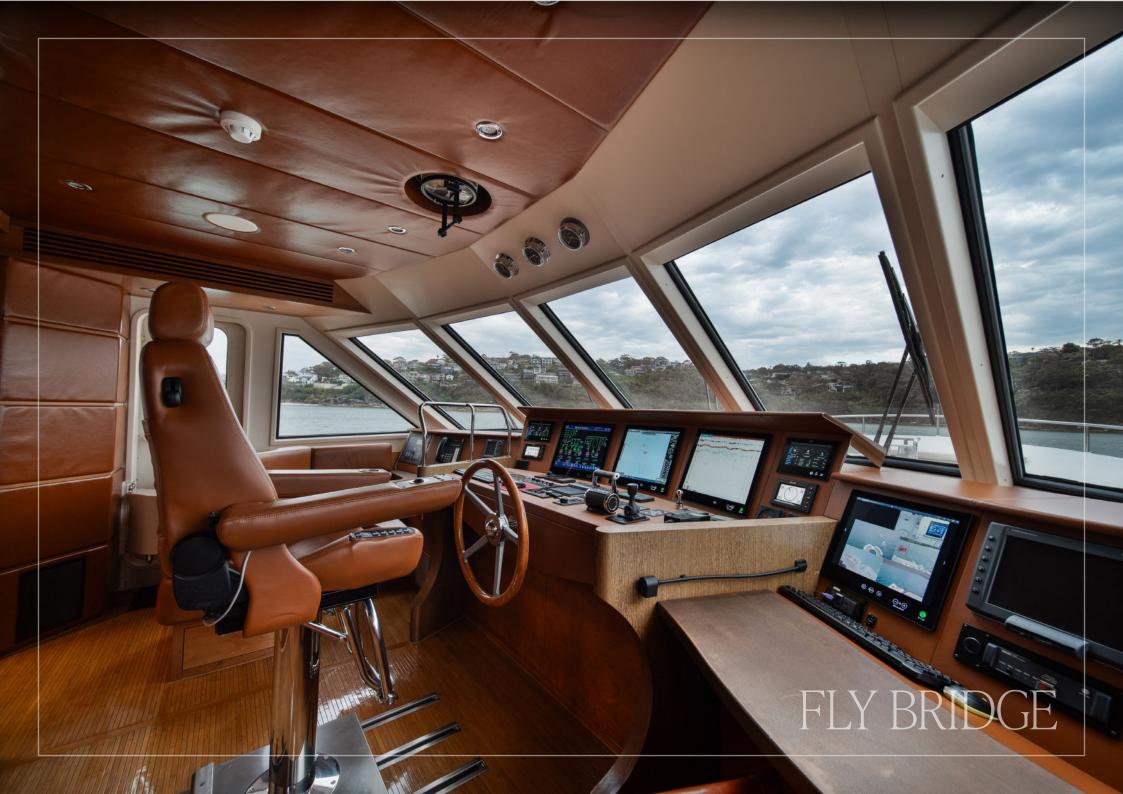

Upon entering the wide main salon, guests are greeted with comfortable seating and a spacious formal dining table. Aft of the yacht, al fresco dining facilities accommodate up to 9 people, offering unforgettable experiences in the outdoor environment. Up to the flybridge, guests can relax in the Jacuzzi, enjoy cocktails at the bar, and bask in the sun across the expansive deck space.