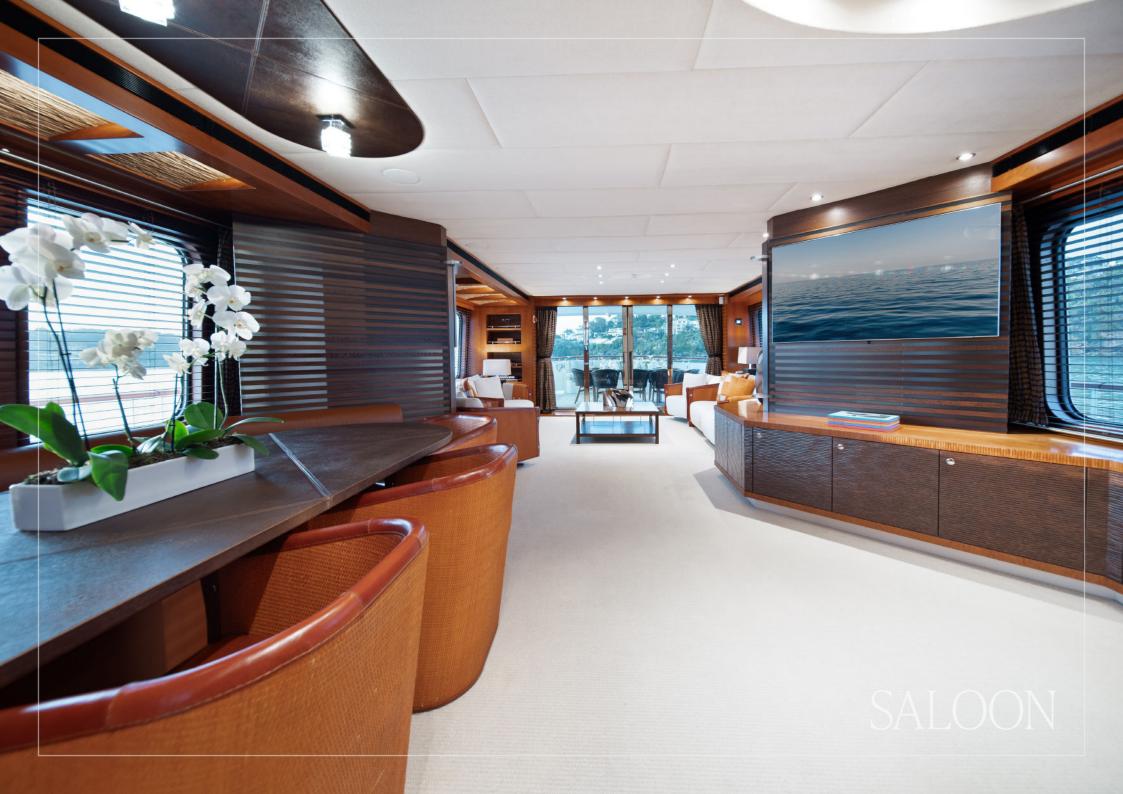

Upon entering the wide main salon, guests are greeted with comfortable seating and a spacious formal dining table. Aft of the yacht, al fresco dining facilities accommodate up to 9 people, offering unforgettable experiences in the outdoor environment. Up to the flybridge, guests can relax in the Jacuzzi, enjoy cocktails at the bar, and bask in the sun across the expansive deck space.