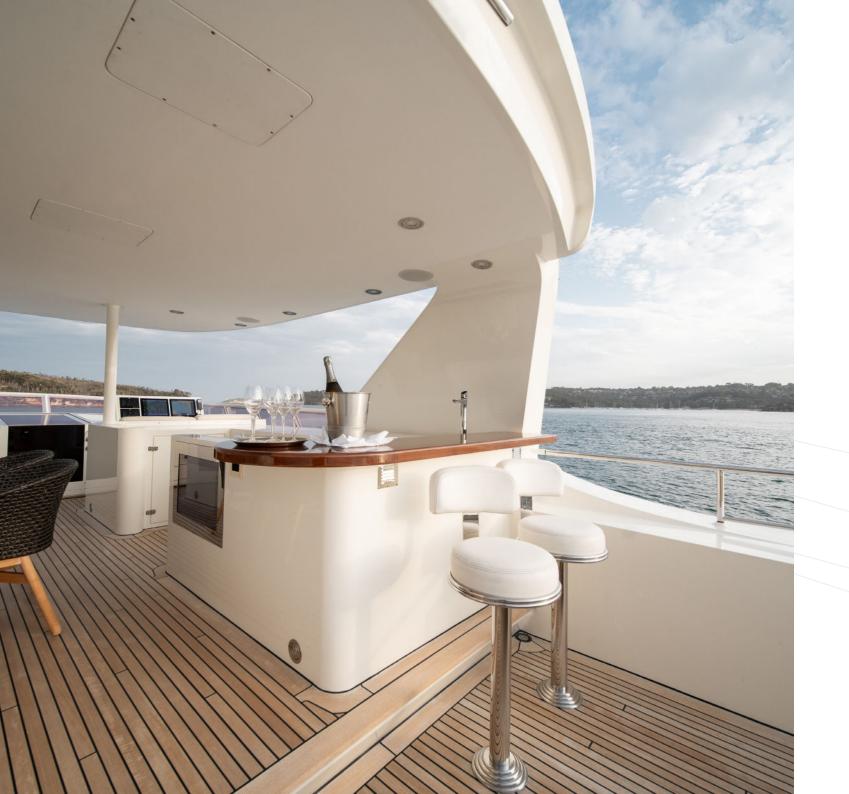

Upon entering the wide main salon, guests are greeted with comfortable seating and a spacious formal dining table. Aft of the yacht, al fresco dining facilities accommodate up to 9 people, offering unforgettable experiences in the outdoor environment. Up to the flybridge, guests can relax in the Jacuzzi, enjoy cocktails at the bar, and bask in the sun across the expansive deck space.