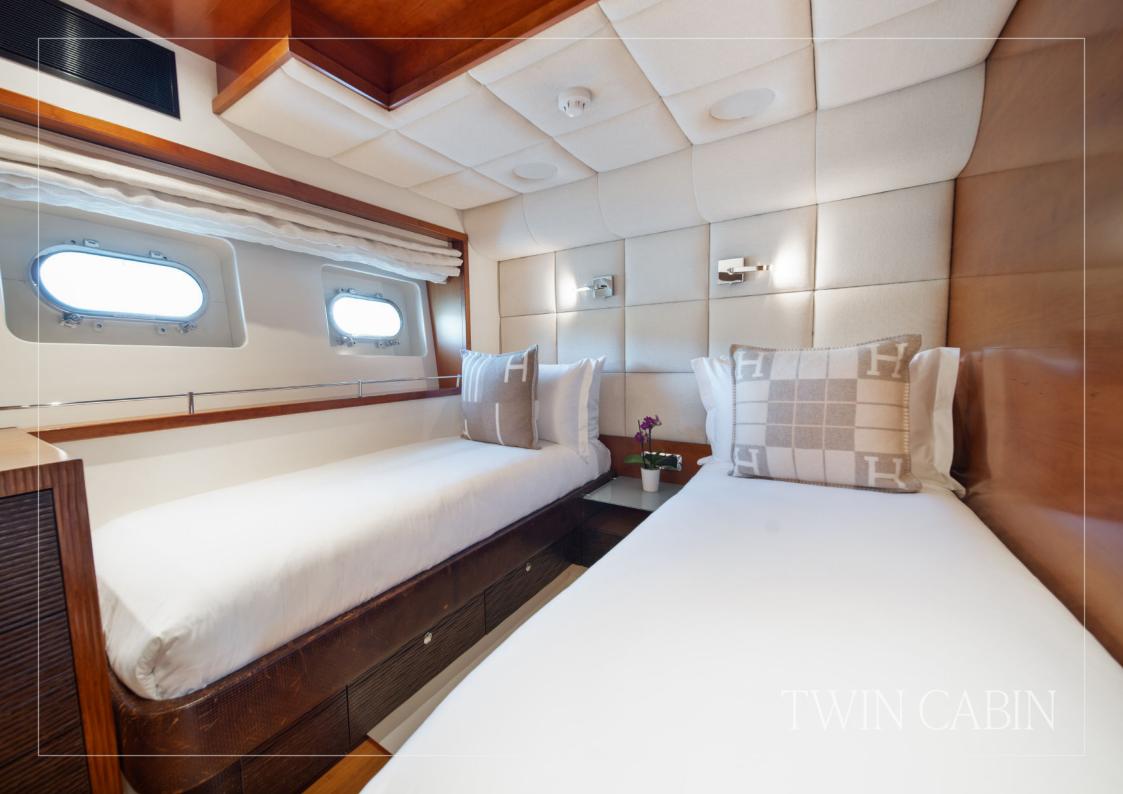

LITTLE PERLE's 4 cabins provide flexible accommodation for up to 9 guests overnight, including a Master cabin, VIP suite, and two Twin cabins – one featuring a Pullman, perfect for large families. The yacht's cruising capacity extends to 36 guests.

#### CAPACITY

| GUESTS SUITES | 4  | OVERNIGHT    | 9                                                    |
|---------------|----|--------------|------------------------------------------------------|
| SYDNEY EVENT  | 36 | CABIN LAYOUT | 1 x MASTER SUITE<br>1 x VIP CABIN<br>2 x TWIN CABINS |