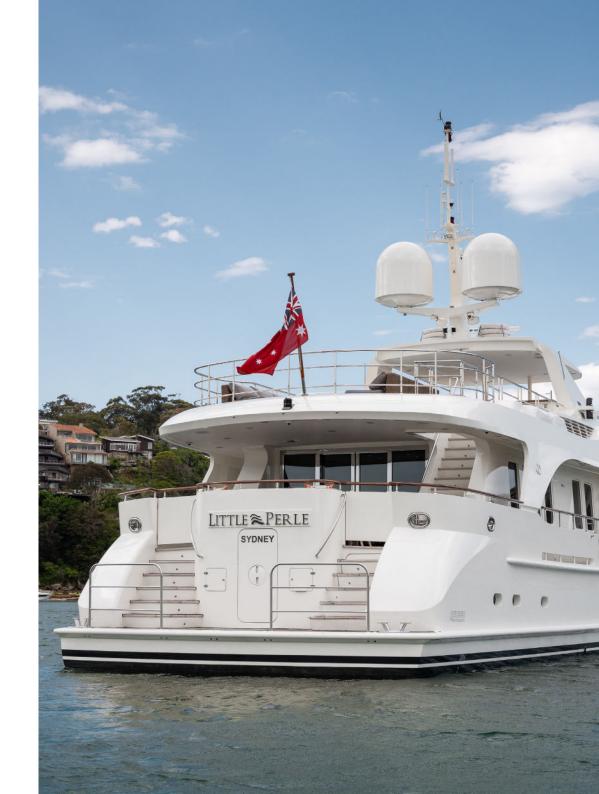

#### ABOUT LITTLE PERLE

In 2008, Moonen, the renowned Dutch yacht builder, delivered LITTLE PERLE, a 30-metre superyacht that promises adventure while exuding class and elegance.

Designed by Rene Van Der Velden on the exterior and styled by Art-Line on the interior, LITTLE PERLE serves as a sophisticated platform for superyacht charters.