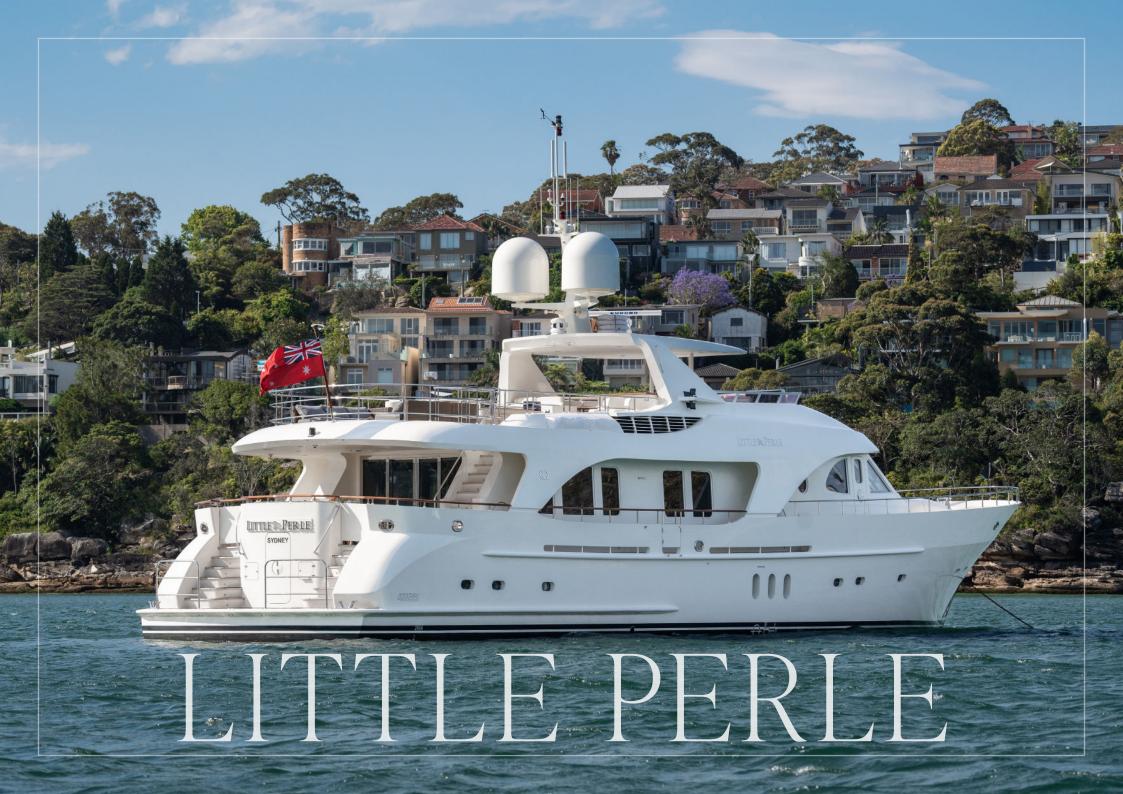

#### ABOUT LITTLE PERLE

In 2008, Moonen, the renowned Dutch yacht builder, delivered LITTLE PERLE, a 30-metre superyacht that promises adventure while exuding class and elegance.

Designed by Rene Van Der Velden on the exterior and styled by Art-Line on the interior, LITTLE PERLE serves as a sophisticated platform for superyacht charters.

**build** Moonen

**length** 30m | 98ft

**year** 2008

Chapmanyachting.com