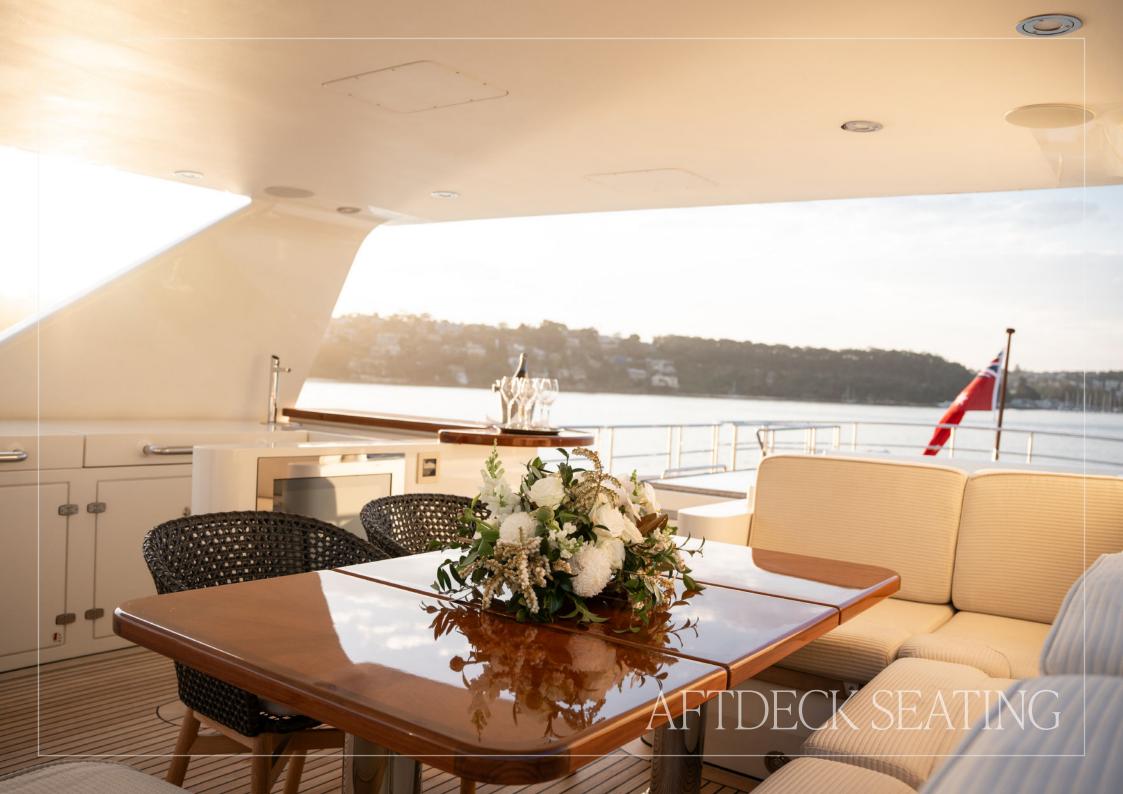

Upon entering the wide main salon, guests are greeted with comfortable seating and a spacious formal dining table. Aft of the yacht, al fresco dining facilities accommodate up to 9 people, offering unforgettable experiences in the outdoor environment. Up to the flybridge, guests can relax in the Jacuzzi, enjoy cocktails at the bar, and bask in the sun across the expansive deck space.