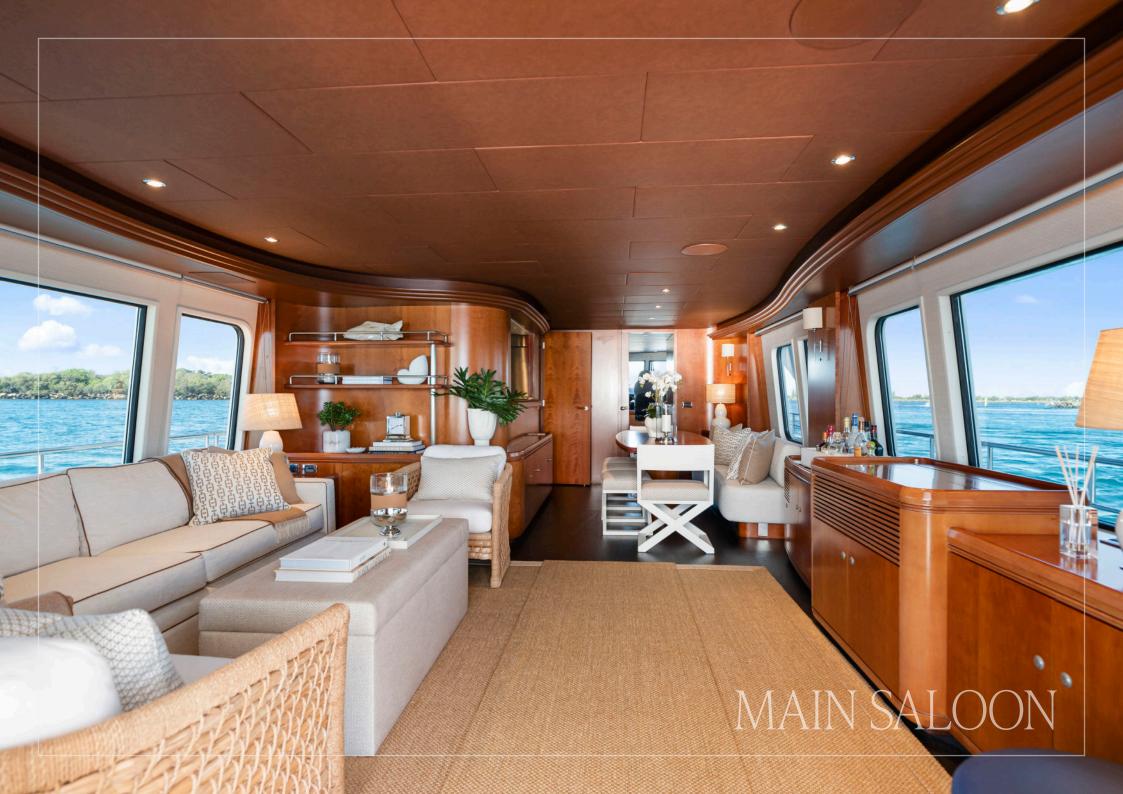

Inside, Aurora's refined interiors showcase rich cherrywood finishes and an inviting saloon designed for relaxation and entertainment. Panoramic windows bathe the living spaces in natural light, while a formal dining area offers an elegant setting for gourmet meals prepared by your private chef.