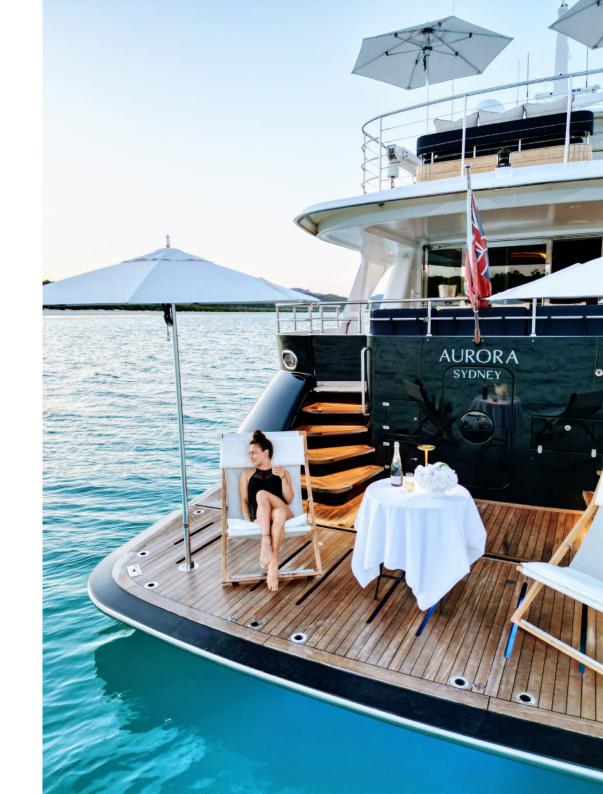

Her expansive outdoor spaces invite guests to savour life on the water. The flybridge is a true highlight, featuring a dining area, plush sun loungers, and a retractable sunshade for allday enjoyment. A hydraulic swim platform transforms into a private beach club, creating the ideal launchpad for swimming or indulging in the array of water toys.