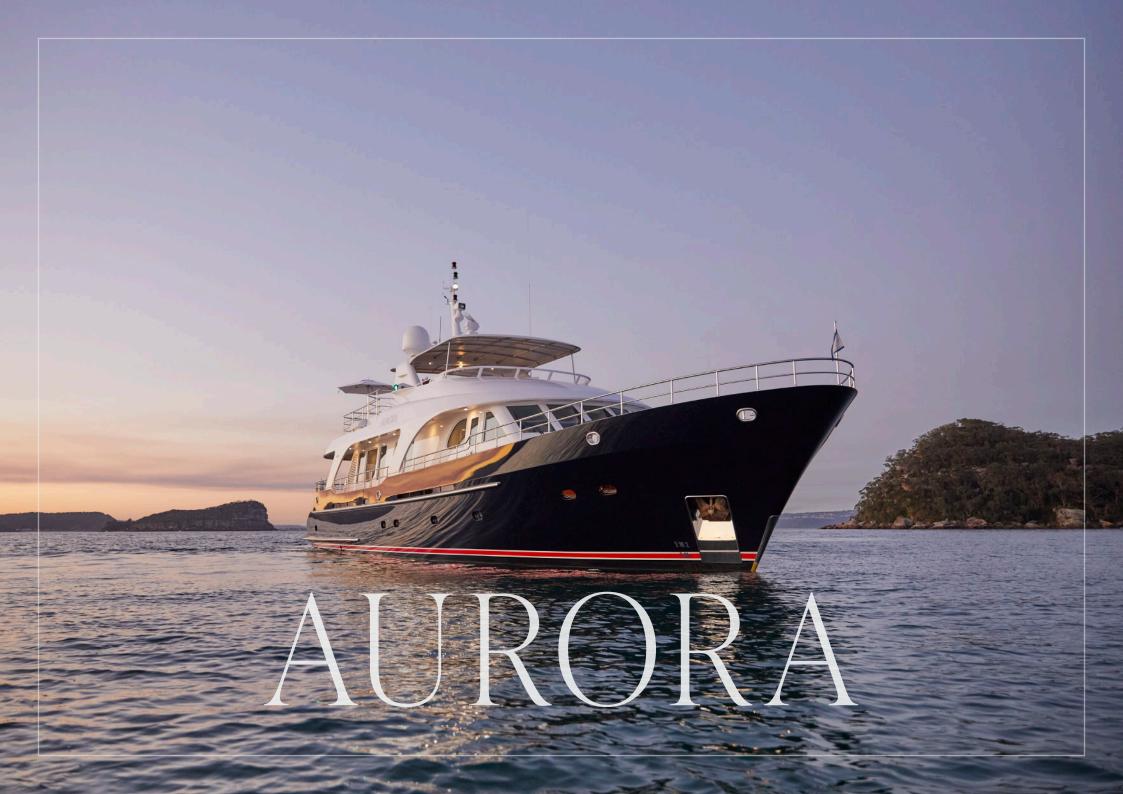

#### ABOUT AURORA

Aurora is an 84-foot luxury motor yacht, designed to deliver a seamless blend of timeless elegance and modern sophistication. With her graceful lines and recently refitted interiors, she is the perfect choice for intimate family escapes, vibrant celebrations, or stylish corporate charters, hosting up to 8 guests overnight in supreme comfort.

Aurora is your private sanctuary at sea, offering adventure, relaxation, and world-class service in equal measure.

**build** Moonen

**length** 26m | 84ft

**year** 2004

Chapmanyachting.com