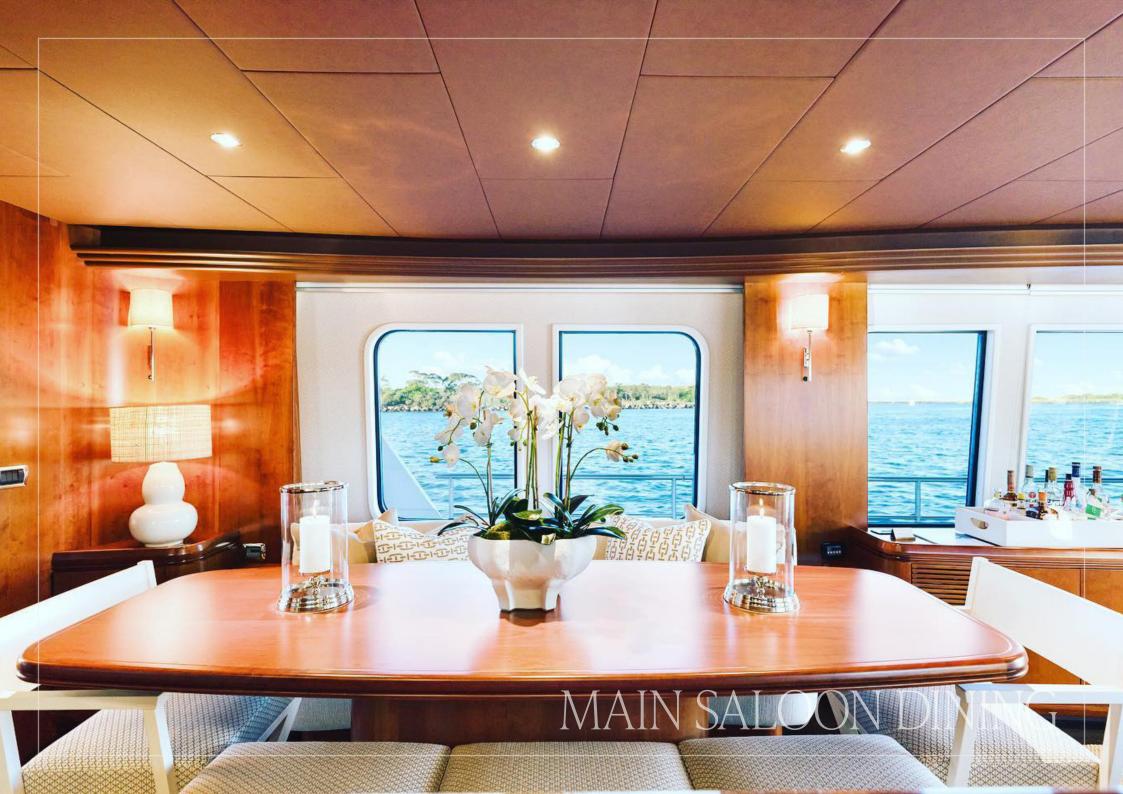

Inside, Aurora's refined interiors showcase rich cherrywood finishes and an inviting saloon designed for relaxation and entertainment. Panoramic windows bathe the living spaces in natural light, while a formal dining area offers an elegant setting for gourmet meals prepared by your private chef.