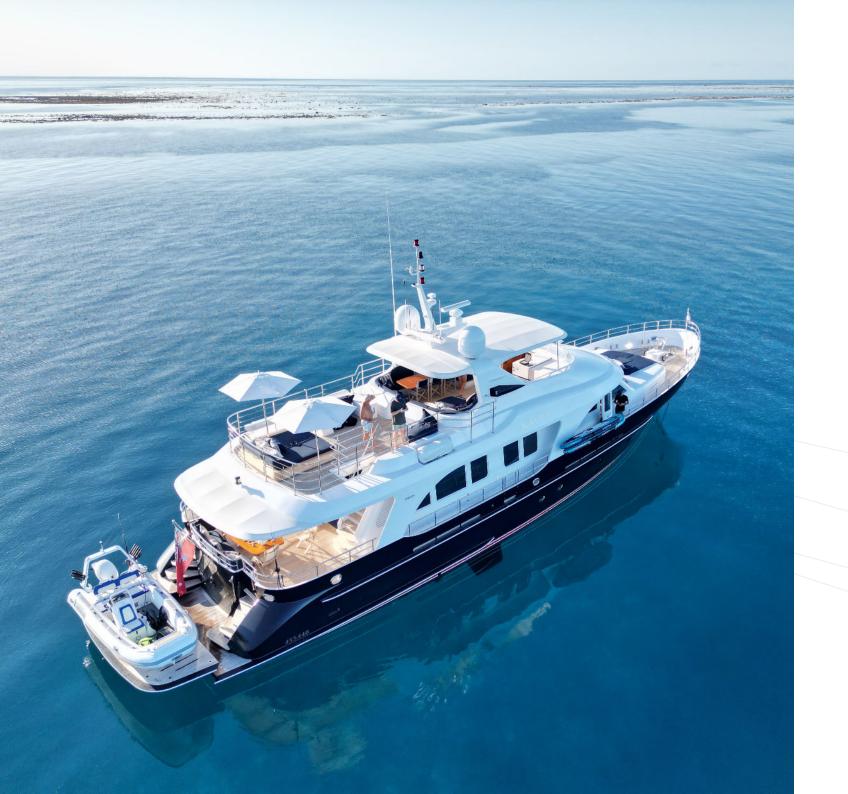

Her expansive outdoor spaces invite guests to savour life on the water. The flybridge is a true highlight, featuring a dining area, plush sun loungers, and a retractable sunshade for allday enjoyment. A hydraulic swim platform transforms into a private beach club, creating the ideal launchpad for swimming or indulging in the array of water toys.