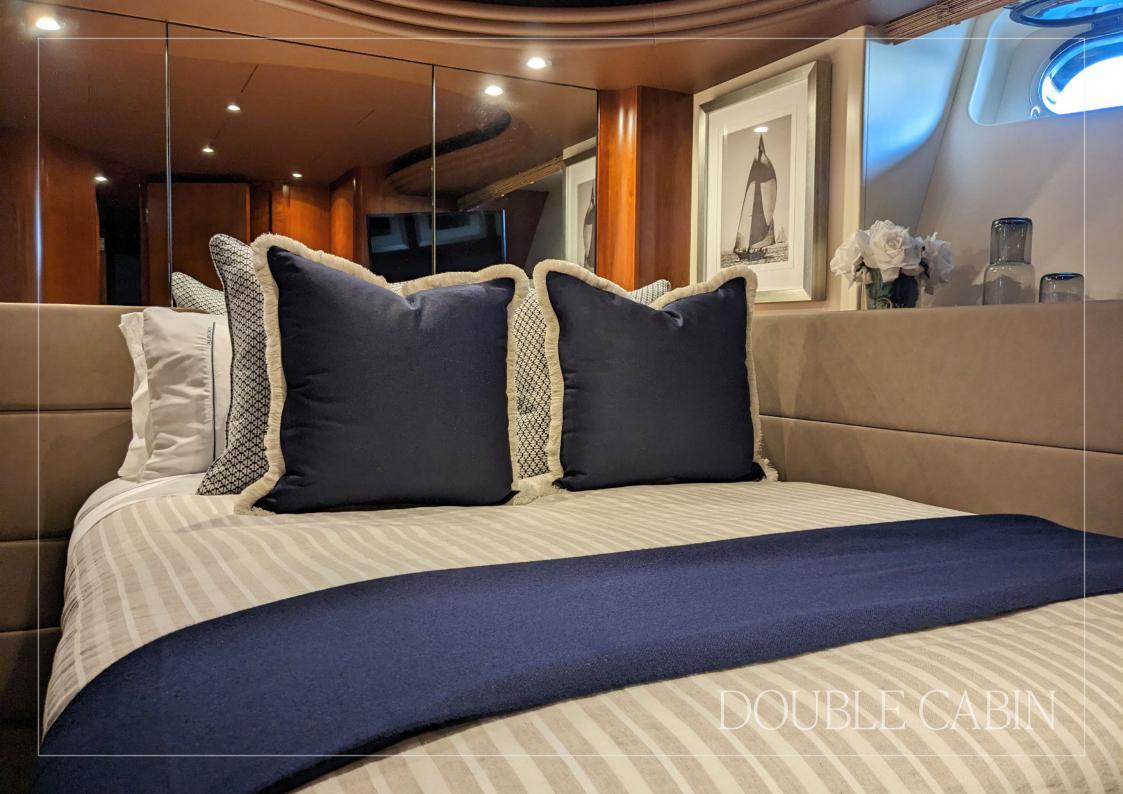

Accommodation includes four beautifully appointed staterooms: a full-beam master suite, a VIP cabin, one double and one twin cabin, ensuring all guests experience the utmost privacy and luxury.

With a dedicated crew of four attending to every detail, Aurora promises unforgettable journeys along Australia's most iconic cruising grounds—from the glittering waters of Sydney Harbour to the tropical paradise of the Whitsundays.

#### CAPACITY

| GUESTS SUITES | 4  | OVERNIGHT    | 8                                                                       |
|---------------|----|--------------|-------------------------------------------------------------------------|
| SYDNEY EVENT  | 33 | CABIN LAYOUT | 1 x MASTER SUITE<br>1 x VIP CABIN<br>1 x TWIN CABIN<br>1 x DOUBLE CABIN |