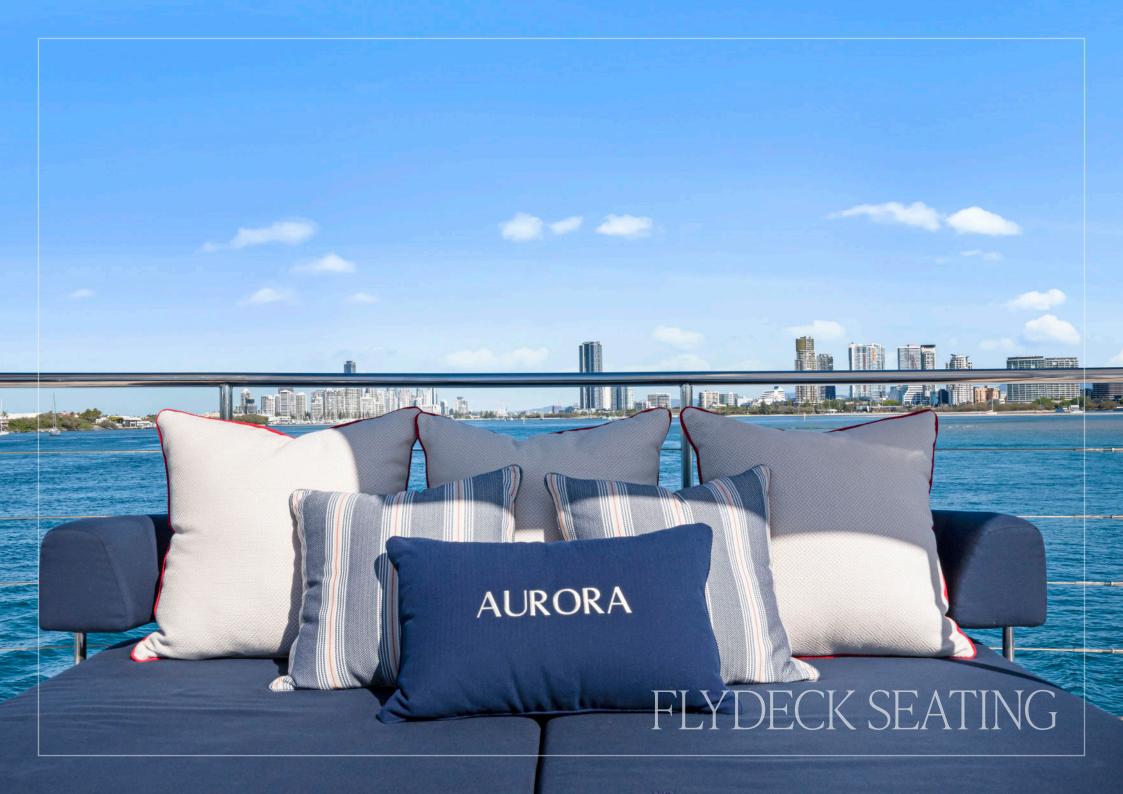

Her expansive outdoor spaces invite guests to savour life on the water. The flybridge is a true highlight, featuring a dining area, plush sun loungers, and a retractable sunshade for allday enjoyment. A hydraulic swim platform transforms into a private beach club, creating the ideal launchpad for swimming or indulging in the array of water toys.