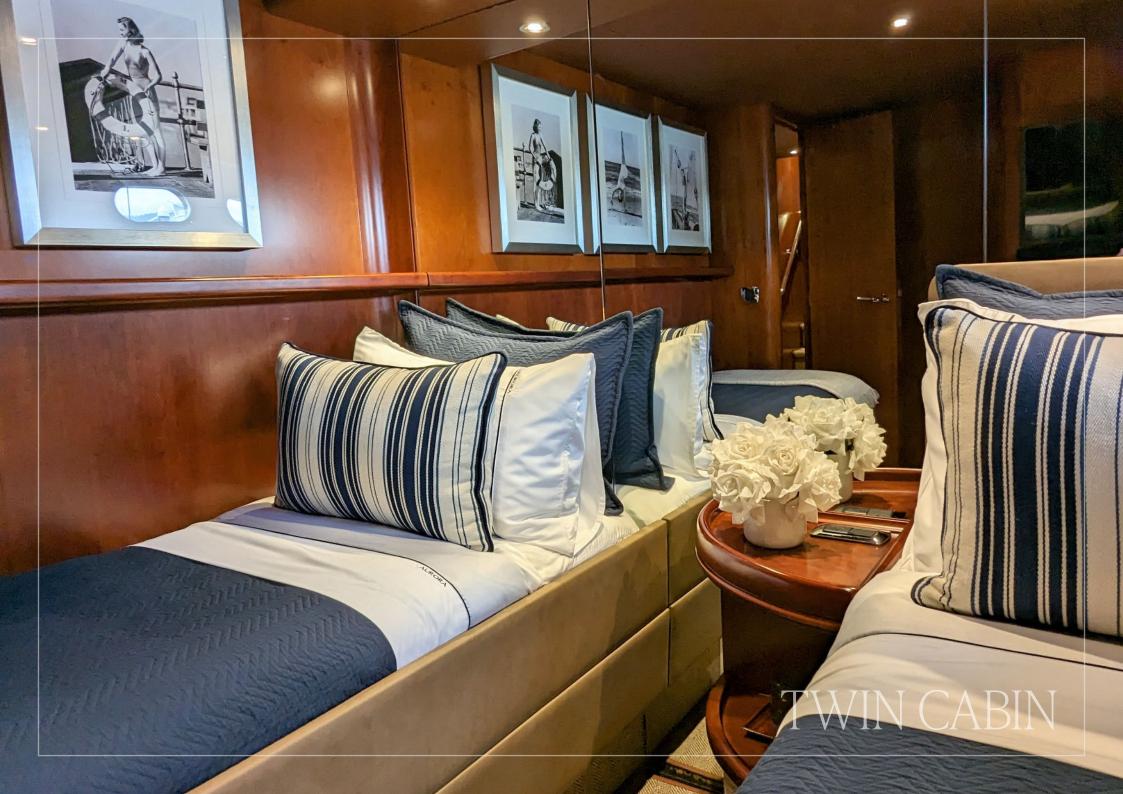

Accommodation includes four beautifully appointed staterooms: a full-beam master suite, a VIP cabin, one double and one twin cabin, ensuring all guests experience the utmost privacy and luxury.

With a dedicated crew of four attending to every detail, Aurora promises unforgettable journeys along Australia's most iconic cruising grounds—from the glittering waters of Sydney Harbour to the tropical paradise of the Whitsundays.

#### CAPACITY

| GUESTS SUITES | 4  | OVERNIGHT    | 8                                                                       |
|---------------|----|--------------|-------------------------------------------------------------------------|
| SYDNEY EVENT  | 33 | CABIN LAYOUT | 1 x MASTER SUITE<br>1 x VIP CABIN<br>1 x TWIN CABIN<br>1 x DOUBLE CABIN |