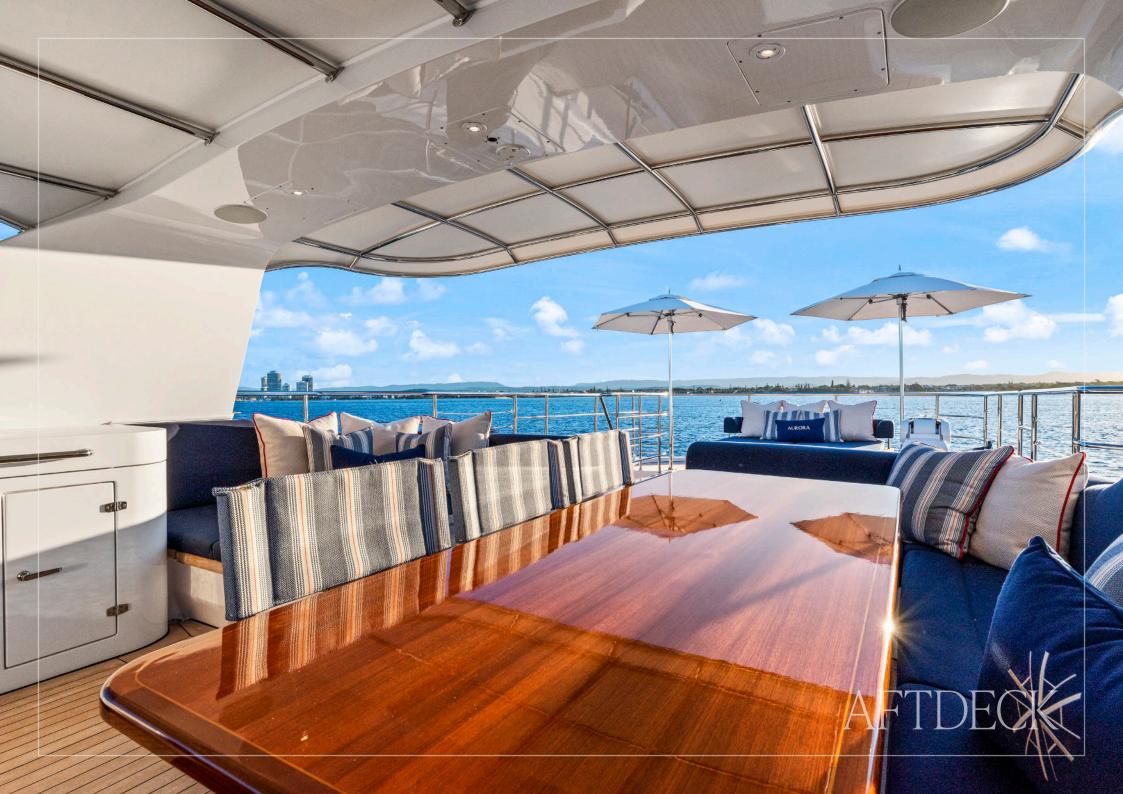

Her expansive outdoor spaces invite guests to savour life on the water. The flybridge is a true highlight, featuring a dining area, plush sun loungers, and a retractable sunshade for allday enjoyment. A hydraulic swim platform transforms into a private beach club, creating the ideal launchpad for swimming or indulging in the array of water toys.

## FLYBRIDGE

an Lund Later W

HIGH