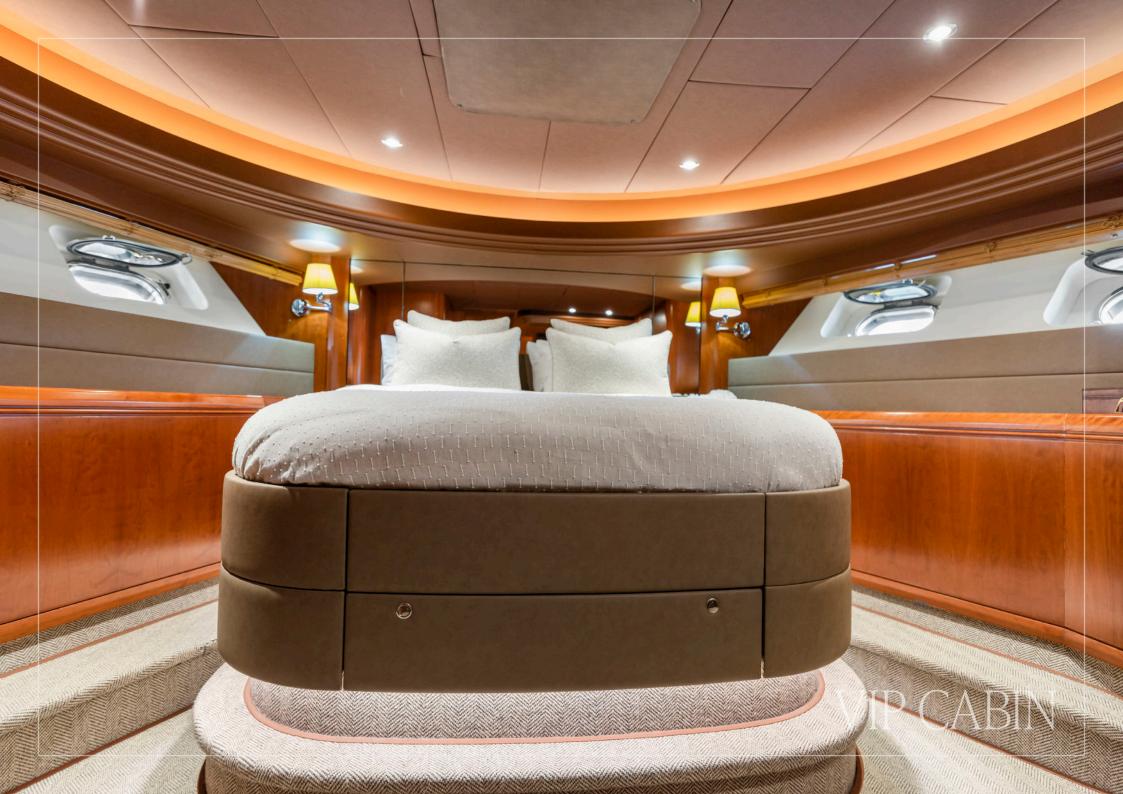

Accommodation includes four beautifully appointed staterooms: a full-beam master suite, a VIP cabin, one double and one twin cabin, ensuring all guests experience the utmost privacy and luxury.

With a dedicated crew of four attending to every detail, Aurora promises unforgettable journeys along Australia's most iconic cruising grounds—from the glittering waters of Sydney Harbour to the tropical paradise of the Whitsundays.

#### CAPACITY

| GUESTS SUITES | 4  | OVERNIGHT    | 8                                                                       |
|---------------|----|--------------|-------------------------------------------------------------------------|
| SYDNEY EVENT  | 33 | CABIN LAYOUT | 1 x MASTER SUITE<br>1 x VIP CABIN<br>1 x TWIN CABIN<br>1 x DOUBLE CABIN |