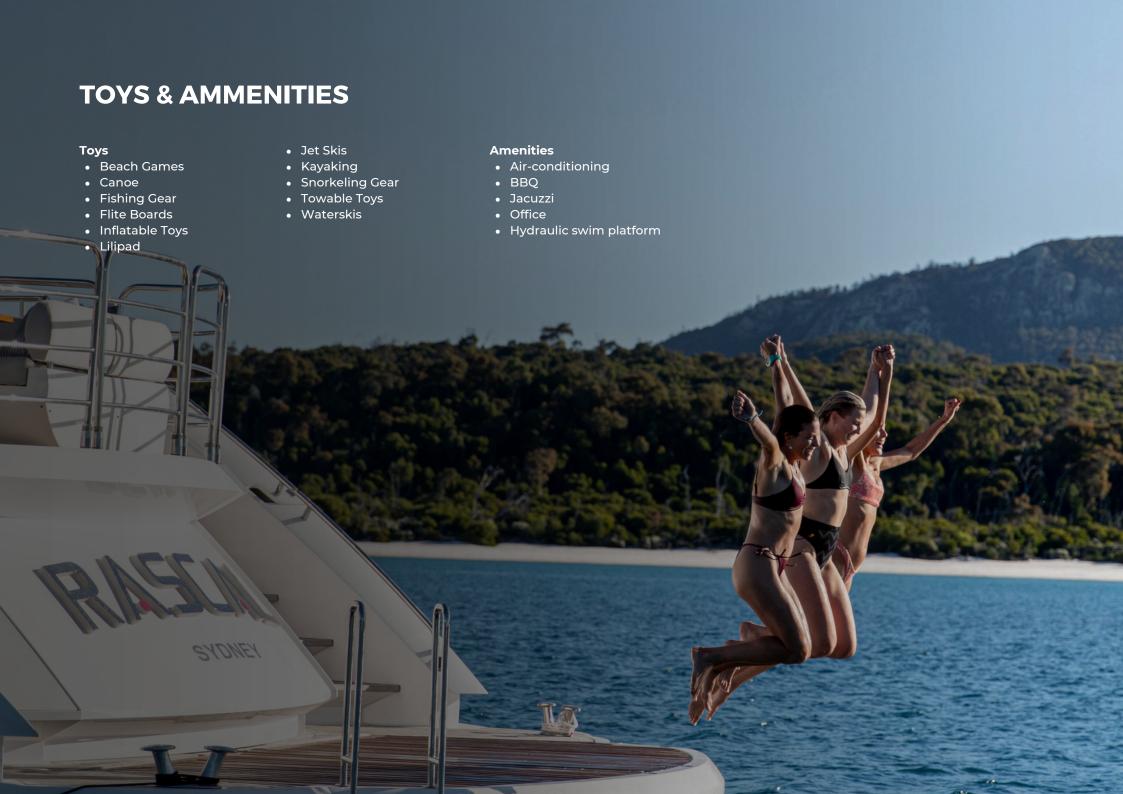

| 2   |

## Performance

| Cruise Speed | ? |
|--------------|---|
| Top Speed    | ? |

### Profile

| Build Year    | 2015      |
|---------------|-----------|
| Refit Year    | 2022      |
| Flag          | Australia |
| Registry Port | Sydney    |

### Design

| Builder   | Sunseeker |
|-----------|-----------|
| Architect | Sunseeker |
| Interior  | Sunseeker |

### Cabin Layout

| Master Cabin | 1               |  |
|--------------|-----------------|--|
| Double Cabin | 2               |  |
| Twin Cabins  | 2 (convertible) |  |