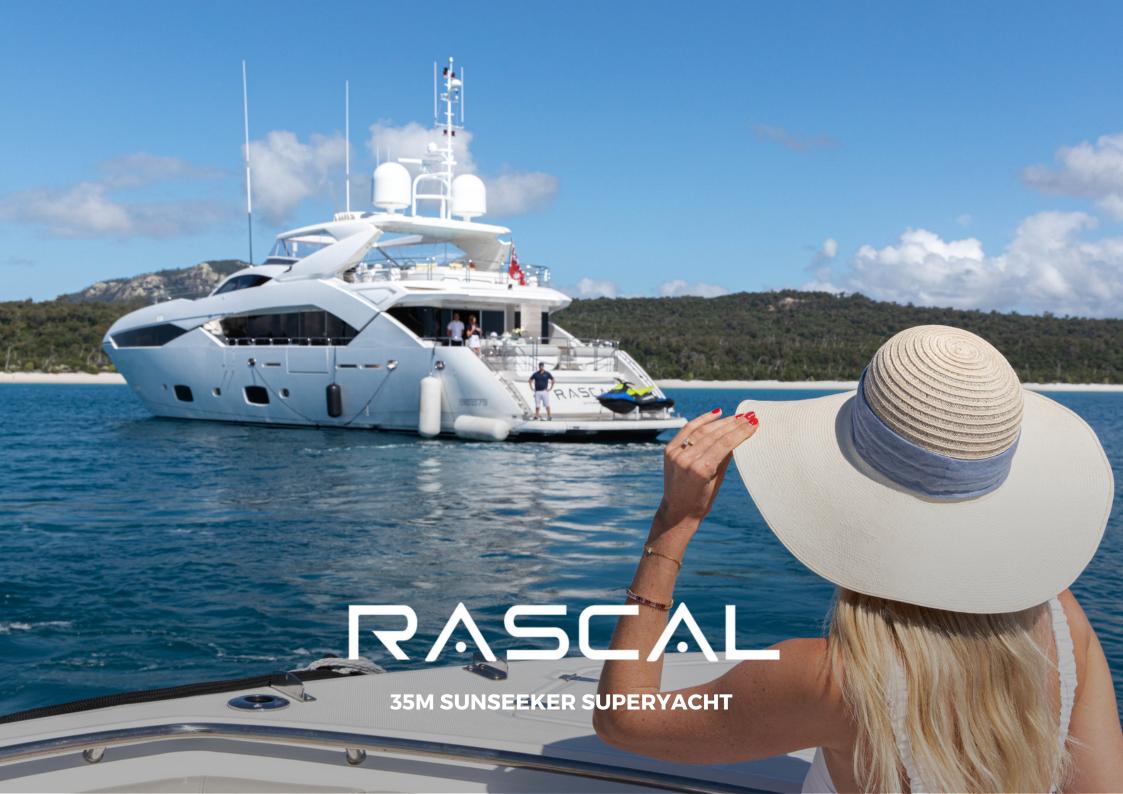

| 2   |

## Performance

| Cruise Speed | ? |
|--------------|---|
| Top Speed    | ? |

### Profile

| Build Year    | 2015      |
|---------------|-----------|
| Refit Year    | 2022      |
| Flag          | Australia |
| Registry Port | Sydney    |

### Design

| Builder   | Sunseeker |
|-----------|-----------|
| Architect | Sunseeker |
| Interior  | Sunseeker |

### Cabin Layout

| Master Cabin | 1               |  |
|--------------|-----------------|--|
| Double Cabin | 2               |  |
| Twin Cabins  | 2 (convertible) |  |