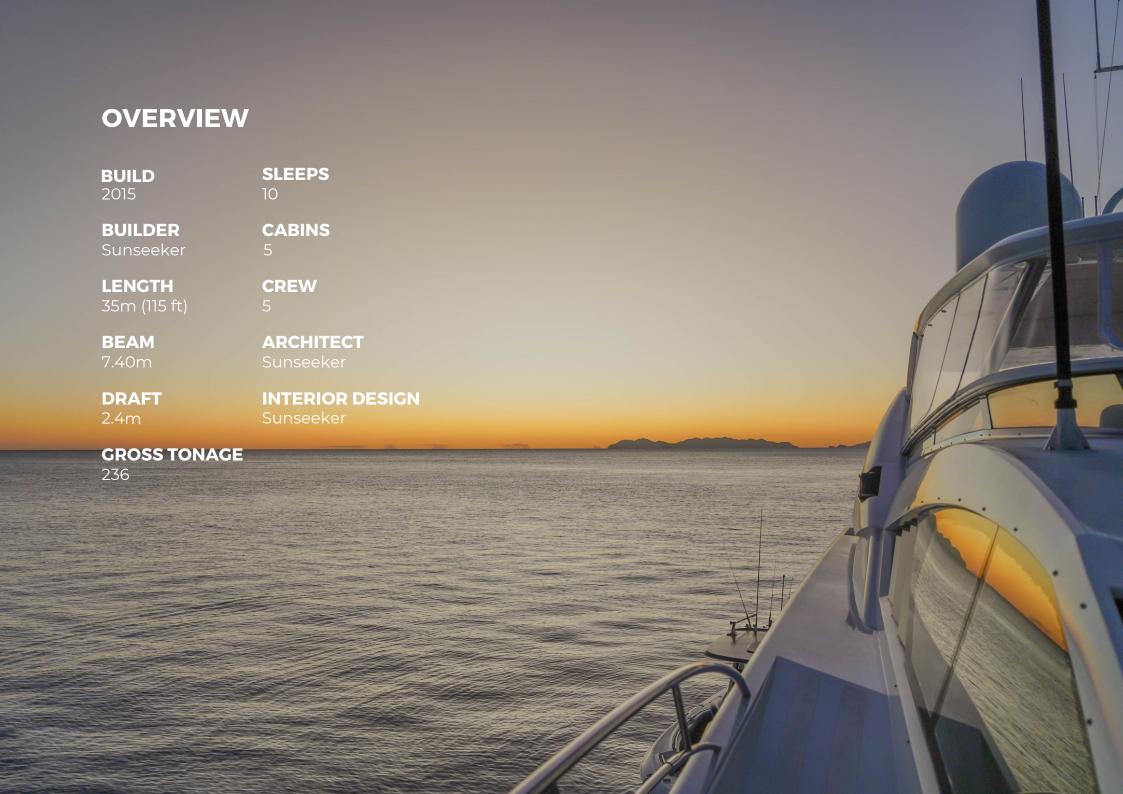

### Dimensions

| Length | 35m (115ft) |
|--------|-------------|
| Draft  | 2.40m       |
| Beam   | 7.40m       |

### Accommodation

| Sleeps            | 10 |
|-------------------|----|
| Cabins            | 5  |
| Crew              | 5  |
| Cruising Capacity | 36 |
| Pets Allowed      | No |

### Profile

| Build Year    | 2015      |
|---------------|-----------|
| Refit Year    | 2022      |
| Flag          | Australia |
| Registry Port | Sydney    |

### Design

| Builder   | Sunseeker |
|-----------|-----------|
| Architect | Sunseeker |
| Interior  | Sunseeker |