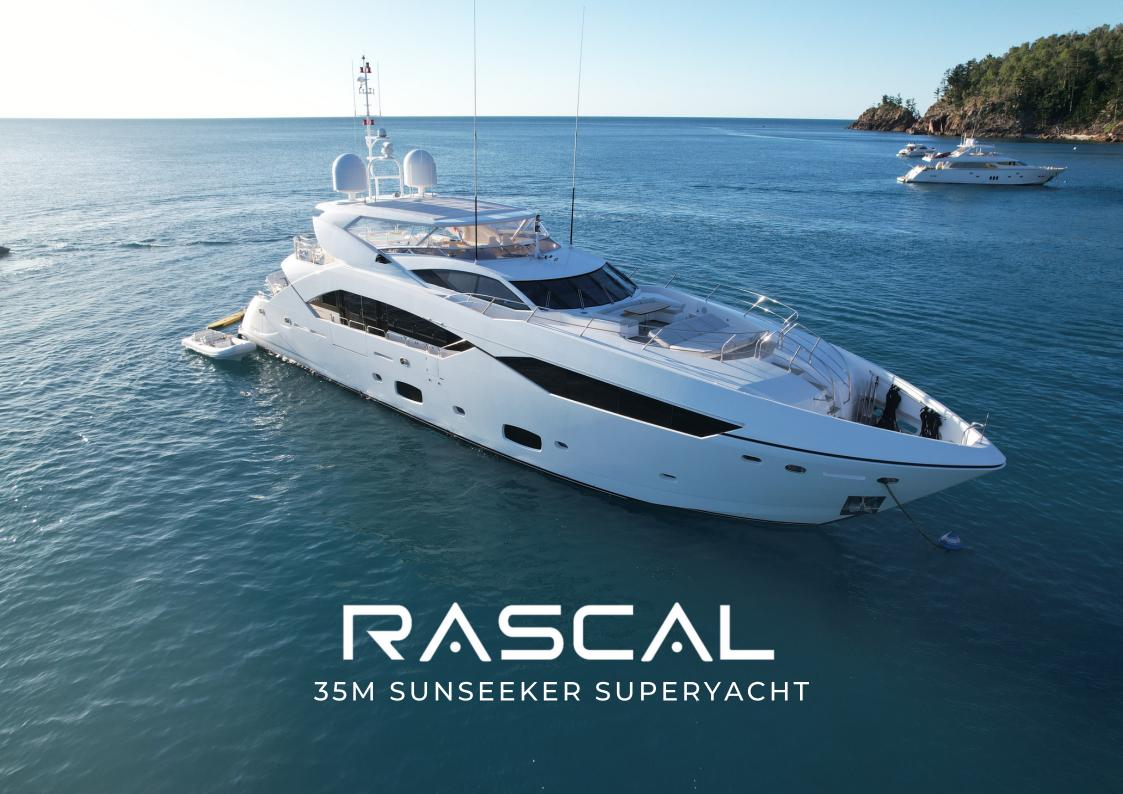

### Dimensions

| Length | 35m (115ft) |
|--------|-------------|
| Draft  | 2.40m       |
| Beam   | 7.40m       |

### Accommodation

| Sleeps            | 10 |
|-------------------|----|
| Cabins            | 5  |
| Crew              | 5  |
| Cruising Capacity | 36 |
| Pets Allowed      | No |

### Profile

| Build Year    | 2015      |
|---------------|-----------|
| Refit Year    | 2022      |
| Flag          | Australia |
| Registry Port | Sydney    |

### Design

| Builder   | Sunseeker |
|-----------|-----------|
| Architect | Sunseeker |
| Interior  | Sunseeker |