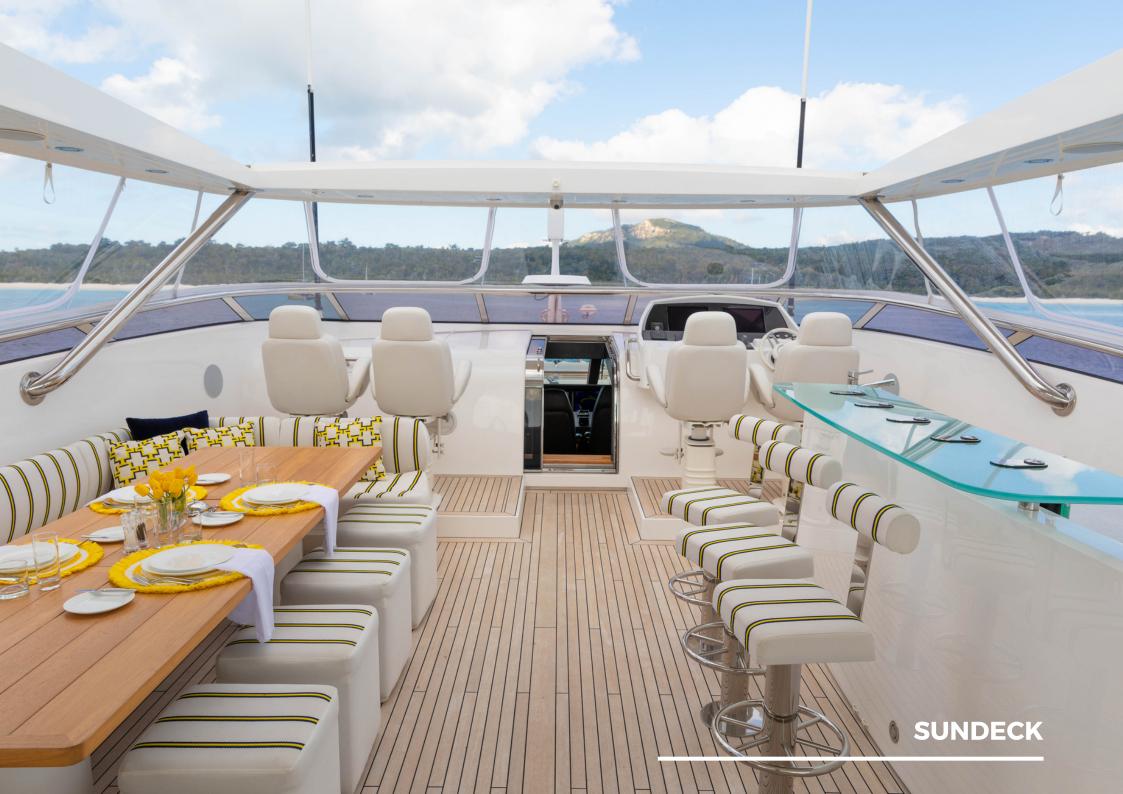

# **SPECIFICATIONS**

### Dimensions

| Length | 35m (115ft) |
|--------|-------------|
| Draft  | 2.40m       |
| Beam   | 7.40m       |

### Accommodation

| Sleeps            | 10 |
|-------------------|----|
| Cabins            | 5  |
| Crew              | 5  |
| Cruising Capacity | 36 |
| Pets Allowed      | No |

### Build

| Stabilisers | THE STATE OF THE S | Yes |
|-------------|--------------------------------------------------------------------------------------------------------------------------------------------------------------------------------------------------------------------------------------------------------------------------------------------------------------------------------------------------------------------------------------------------------