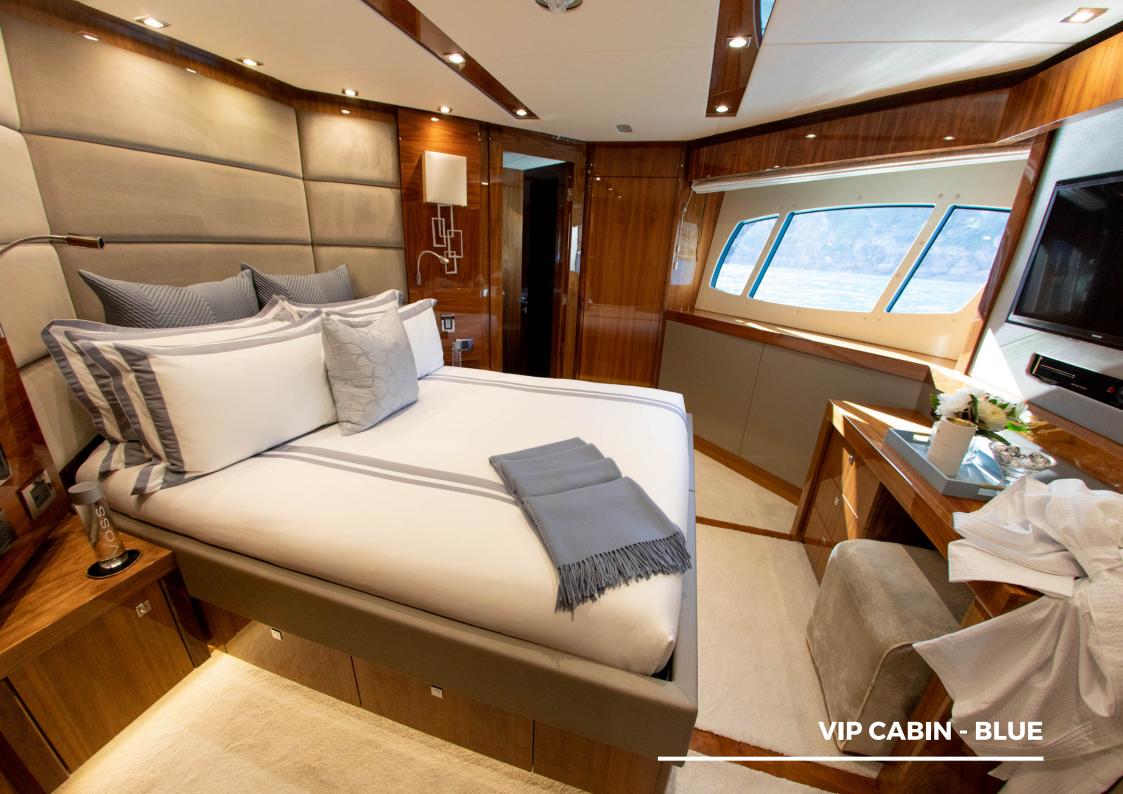

### Accommodation

| Sleeps            | 10 |
|-------------------|----|
| Cabins            | 5  |
| Crew              | 5  |
| Cruising Capacity | 36 |
| Pets Allowed      | No |

### Cabin Layout

| Master Cabin | 1               |  |
|--------------|-----------------|--|
| Double Cabin | 2               |  |
| Twin Cabins  | 2 (convertible) |  |