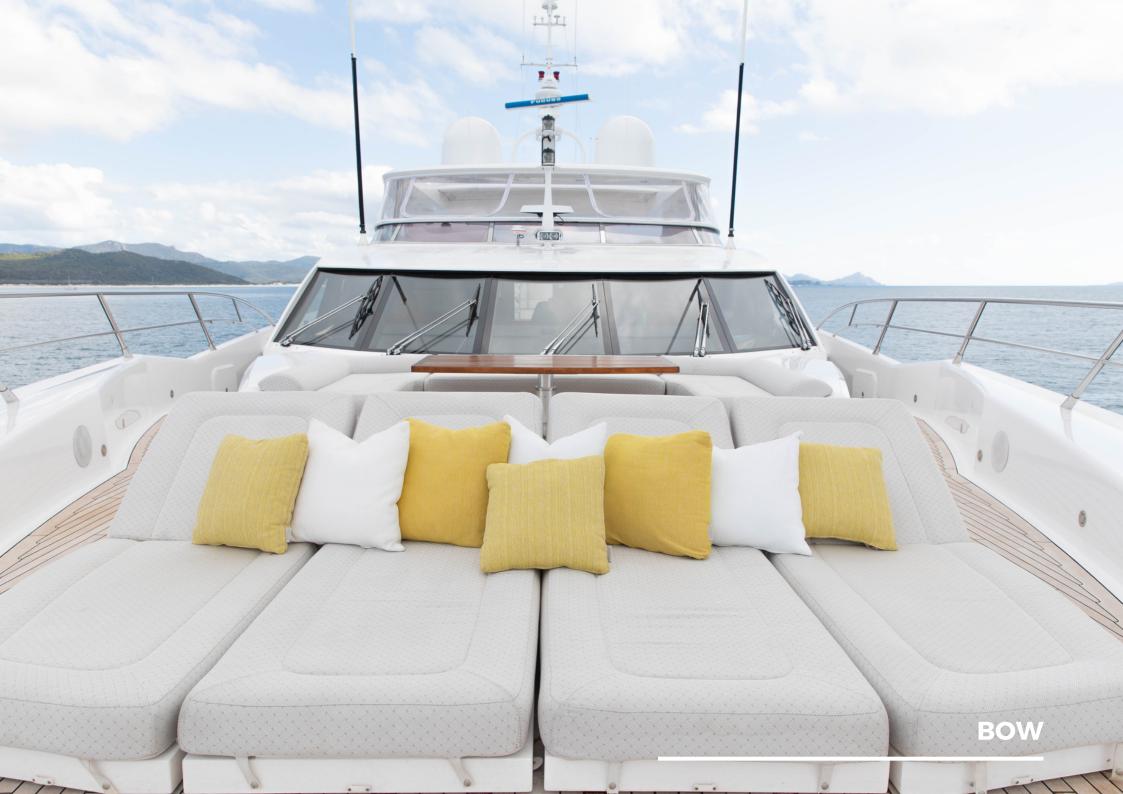

# **SPECIFICATIONS**

### Dimensions

| Length | 35m (115ft) |
|--------|-------------|
| Draft  | 2.40m       |
| Beam   | 7.40m       |

### Accommodation

| Sleeps            | 10 |
|-------------------|----|
| Cabins            | 5  |
| Crew              | 5  |
| Cruising Capacity | 36 |
| Pets Allowed      | No |

### Build

| Stabilisers | THE STATE OF THE S | Yes |
|-------------|------------------------------------------------------------------------------------------------------------------------------------------------------------------------------------------------------------------------------------------------------------------------------------------------------------------------------------------------------------------------------------------------------------------