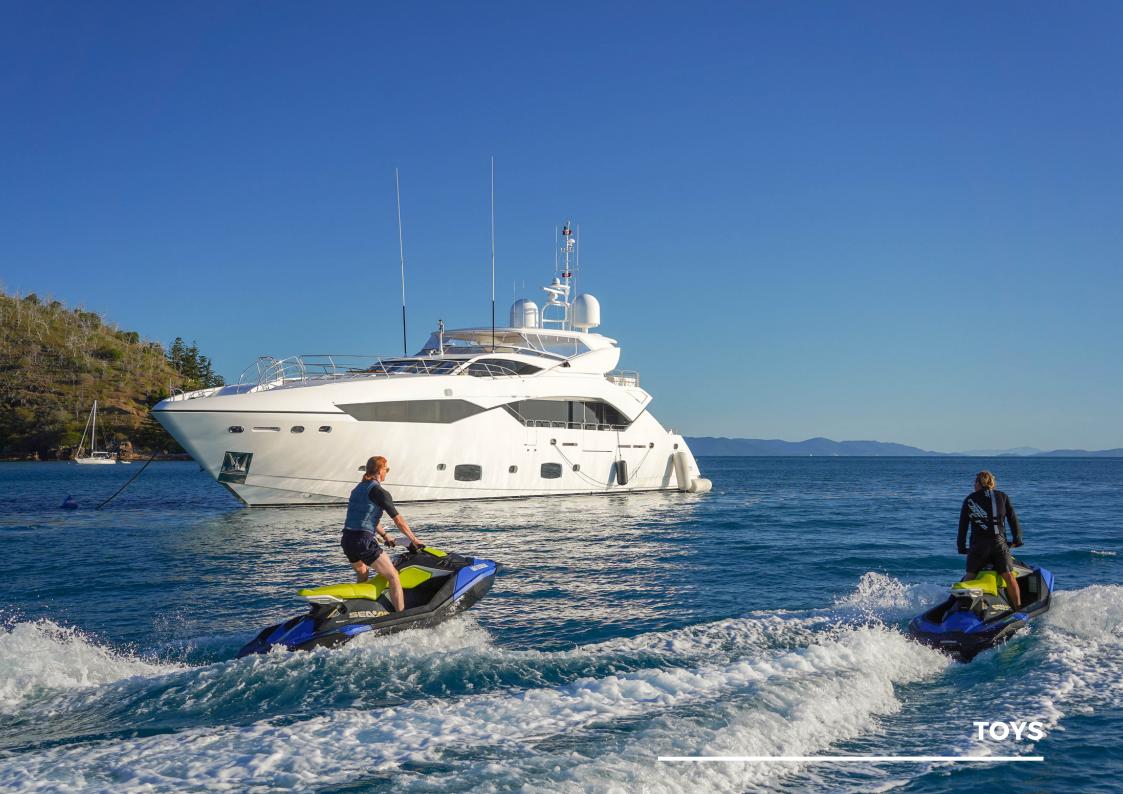

# **SPECIFICATIONS**

### Dimensions

| Length | 35m (115ft) |
|--------|-------------|
| Draft  | 2.40m       |
| Beam   | 7.40m       |

### Accommodation

| Sleeps            | 10 |
|-------------------|----|
| Cabins            | 5  |
| Crew              | 5  |
| Cruising Capacity | 36 |
| Pets Allowed      | No |

### Build

| Stabilisers | THE STATE OF THE S | Yes |
|-------------|----------------------------------------------------------------------------------------------------------------------------------------------------------------------------------------------------------------------------------------------------------------------------------------------------------------------------------------------------------------------------------------------------------------------