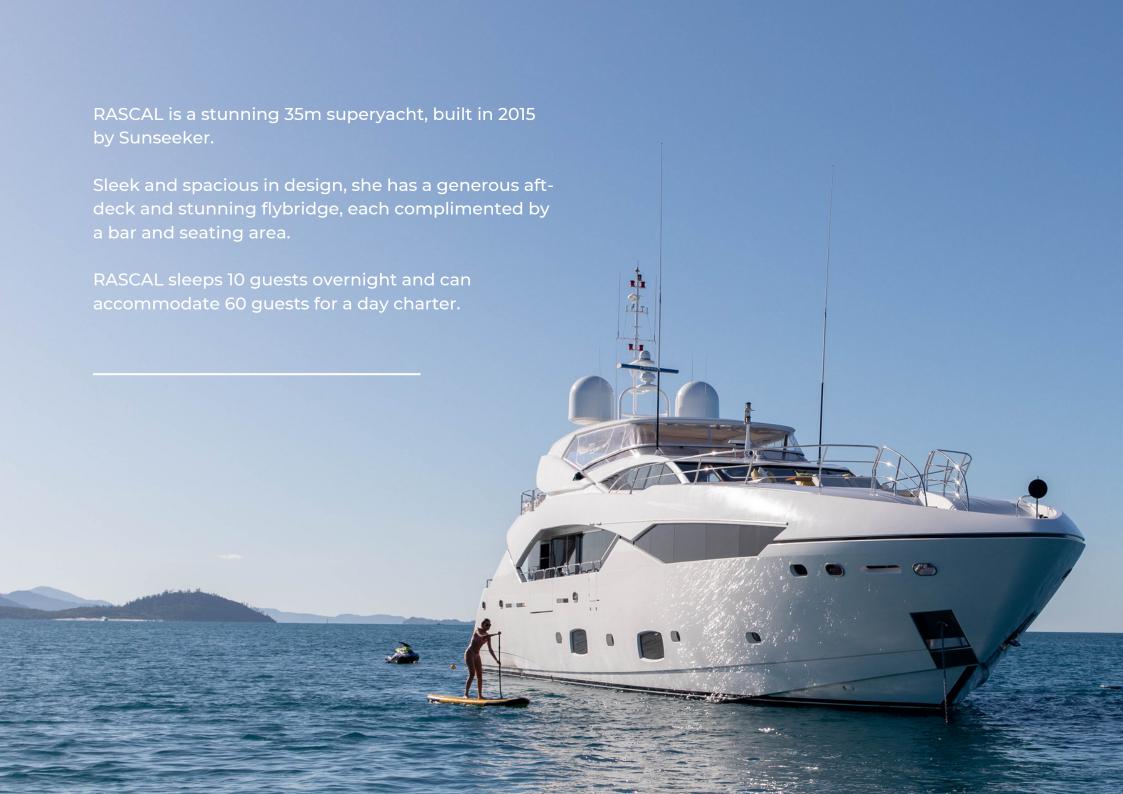

### Accommodation

| Sleeps            | 10 |
|-------------------|----|
| Cabins            | 5  |
| Crew              | 5  |
| Cruising Capacity | 36 |
| Pets Allowed      | No |

### Profile

| Build Year    | 2015      |
|---------------|-----------|
| Refit Year    | 2022      |
| Flag          | Australia |
| Registry Port | Sydney    |

### Design

| Builder   | Sunseeker |
|-----------|-----------|
| Architect | Sunseeker |
| Interior  | Sunseeker |