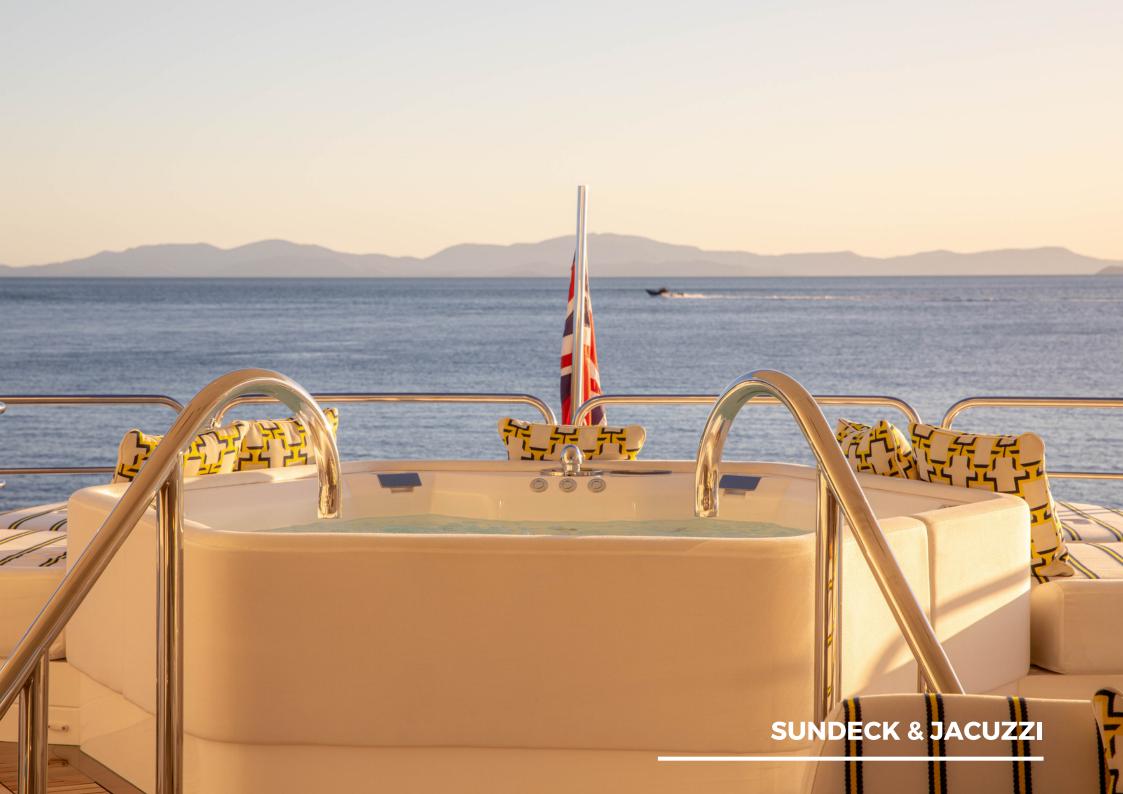

# **SPECIFICATIONS**

### Dimensions

| Length | 35m (115ft) |
|--------|-------------|
| Draft  | 2.40m       |
| Beam   | 7.40m       |

### Accommodation

| Sleeps            | 10 |
|-------------------|----|
| Cabins            | 5  |
| Crew              | 5  |
| Cruising Capacity | 36 |
| Pets Allowed      | No |

### Build

| Stabilisers | THE STATE OF THE S | Yes |
|-------------|--------------------------------------------------------------------------------------------------------------------------------------------------------------------------------------------------------------------------------------------------------------------------------------------------------------------------------------------------------------------------------------------------------------