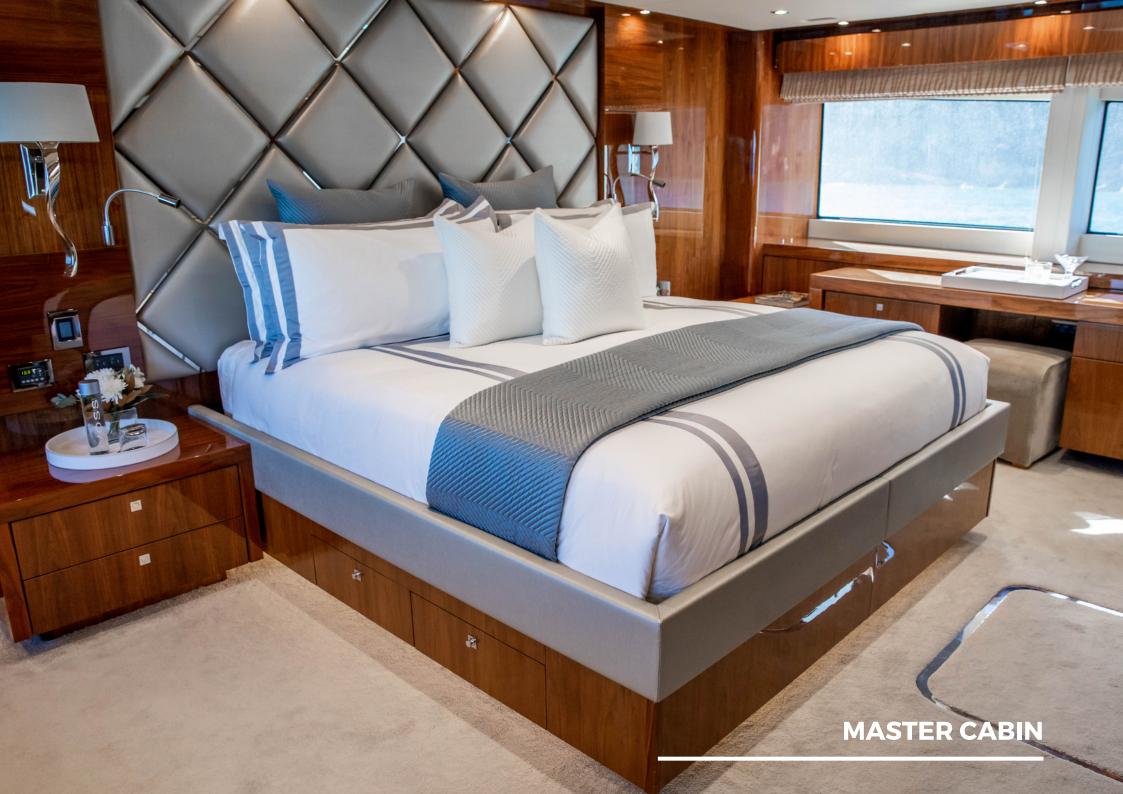

### Accommodation

| Sleeps            | 10 |
|-------------------|----|
| Cabins            | 5  |
| Crew              | 5  |
| Cruising Capacity | 36 |
| Pets Allowed      | No |

### Cabin Layout

| Master Cabin | 1               |  |
|--------------|-----------------|--|
| Double Cabin | 2               |  |
| Twin Cabins  | 2 (convertible) |  |