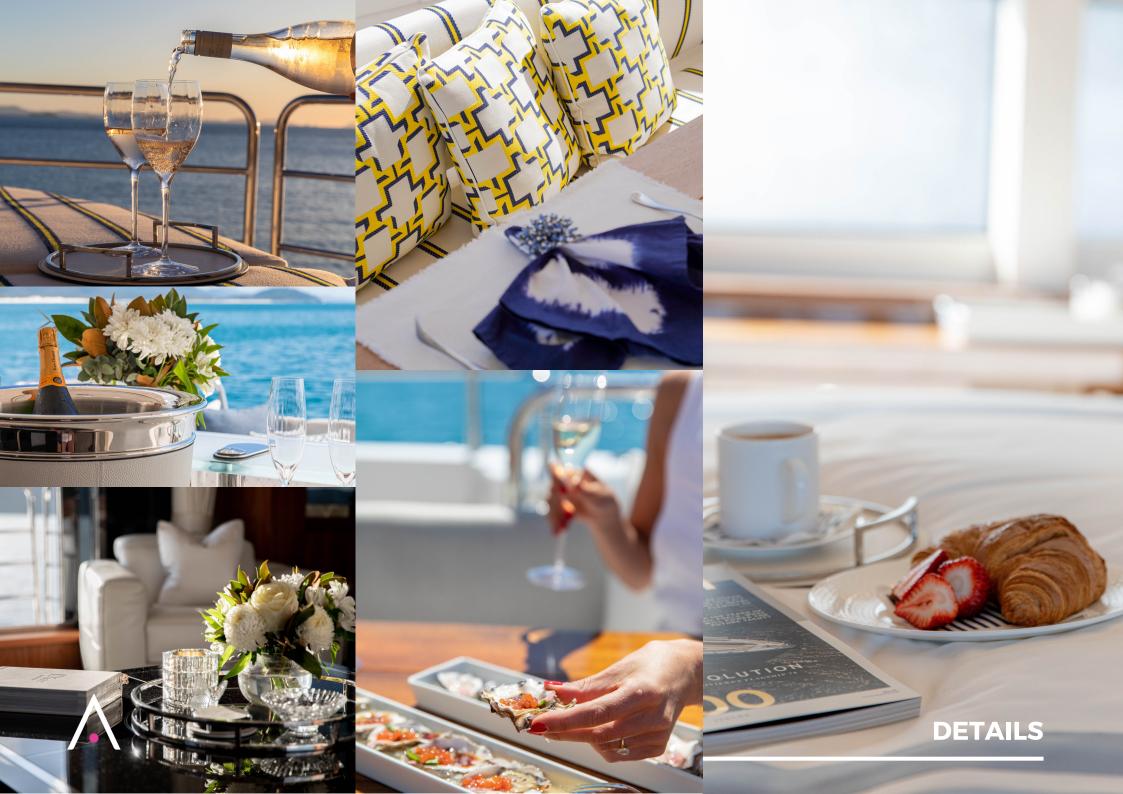

# **SPECIFICATIONS**

### Dimensions

| Length | 35m (115ft) |
|--------|-------------|
| Draft  | 2.40m       |
| Beam   | 7.40m       |

### Accommodation

| Sleeps            | 10 |
|-------------------|----|
| Cabins            | 5  |
| Crew              | 5  |
| Cruising Capacity | 36 |
| Pets Allowed      | No |

### Build

| Stabilisers | THE STATE OF THE S | Yes |
|-------------|------------------------------------------------------------------------------------------------------------------------------------------------------------------------------------------------------------------------------------------------------------------------------------------------------------------------------------------------------------------------------------------------------------------------