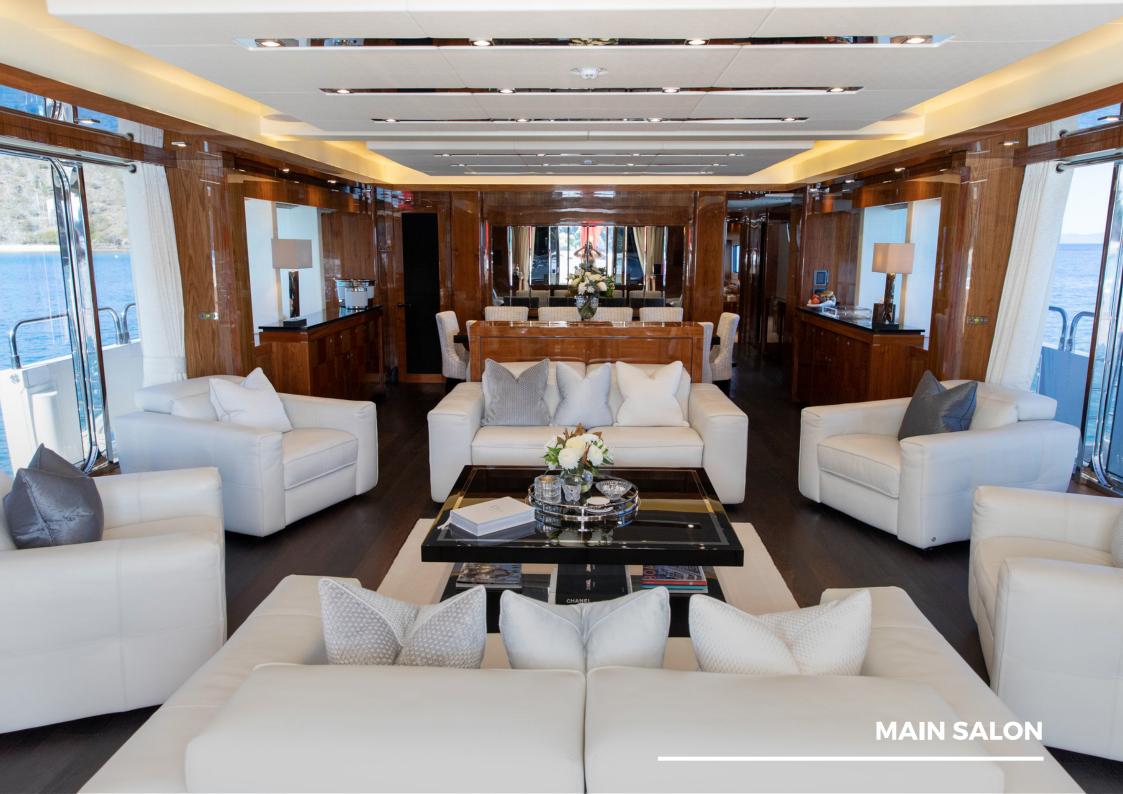

# **SPECIFICATIONS**

### Dimensions

| Length | 35m (115ft) |
|--------|-------------|
| Draft  | 2.40m       |
| Beam   | 7.40m       |

### Accommodation

| Sleeps            | 10 |
|-------------------|----|
| Cabins            | 5  |
| Crew              | 5  |
| Cruising Capacity | 36 |
| Pets Allowed      | No |

### Build

| Stabilisers | THE STATE OF THE S | Yes |
|-------------|--------------------------------------------------------------------------------------------------------------------------------------------------------------------------------------------------------------------------------------------------------------------------------------------------------------------------------------------------------------------------------------------