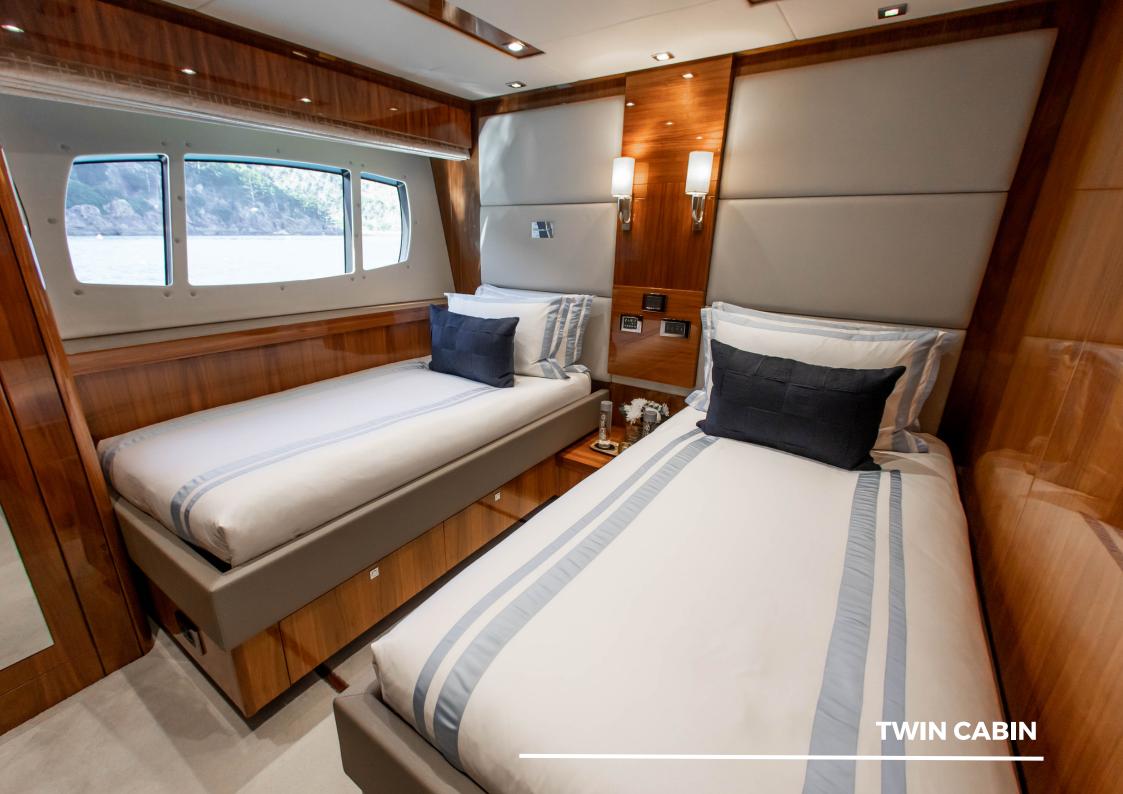

### Accommodation

| Sleeps            | 10 |
|-------------------|----|
| Cabins            | 5  |
| Crew              | 5  |
| Cruising Capacity | 36 |
| Pets Allowed      | No |

### Cabin Layout

| Master Cabin | 1               |  |
|--------------|-----------------|--|
| Double Cabin | 2               |  |
| Twin Cabins  | 2 (convertible) |  |