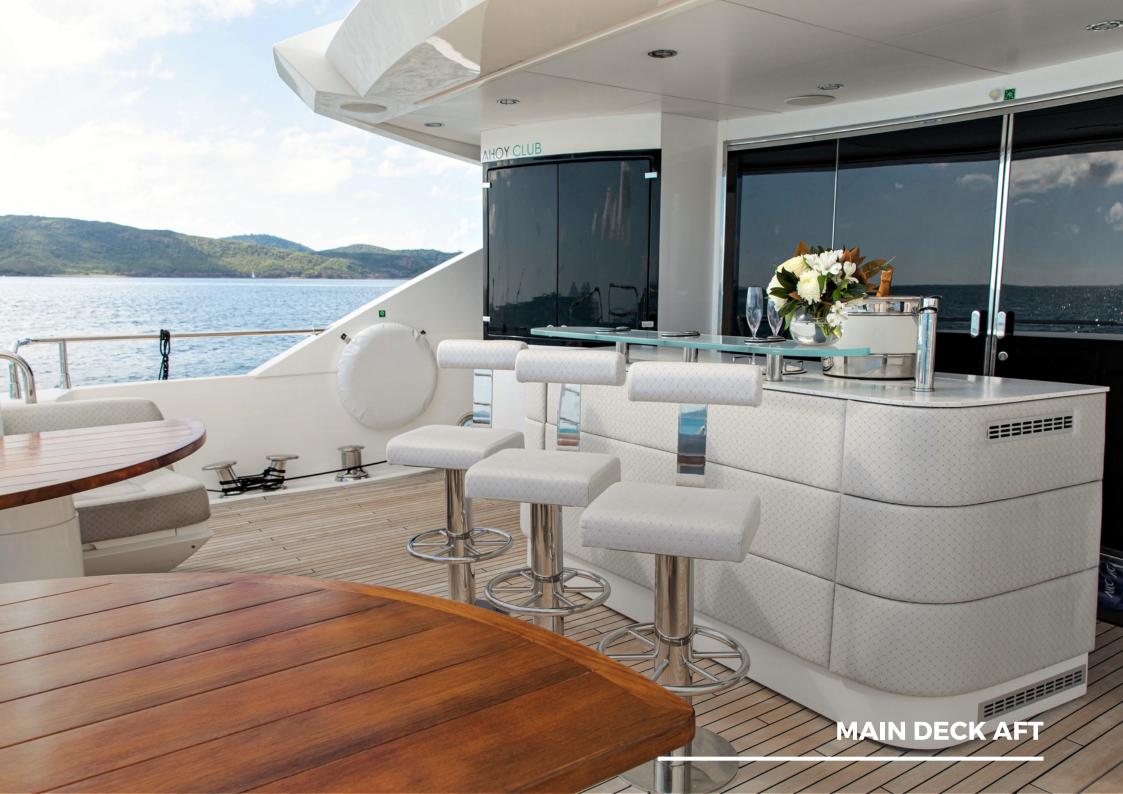

# **SPECIFICATIONS**

### Dimensions

| Length | 35m (115ft) |
|--------|-------------|
| Draft  | 2.40m       |
| Beam   | 7.40m       |

### Accommodation

| Sleeps            | 10 |
|-------------------|----|
| Cabins            | 5  |
| Crew              | 5  |
| Cruising Capacity | 36 |
| Pets Allowed      | No |

### Build

| Stabilisers | THE STATE OF THE S | Yes |
|-------------|----------------------------------------------------------------------------------------------------------------------------------------------------------------------------------------------------------------------------------------------------------------------------------------------------------------------------------------------------------------------------------------