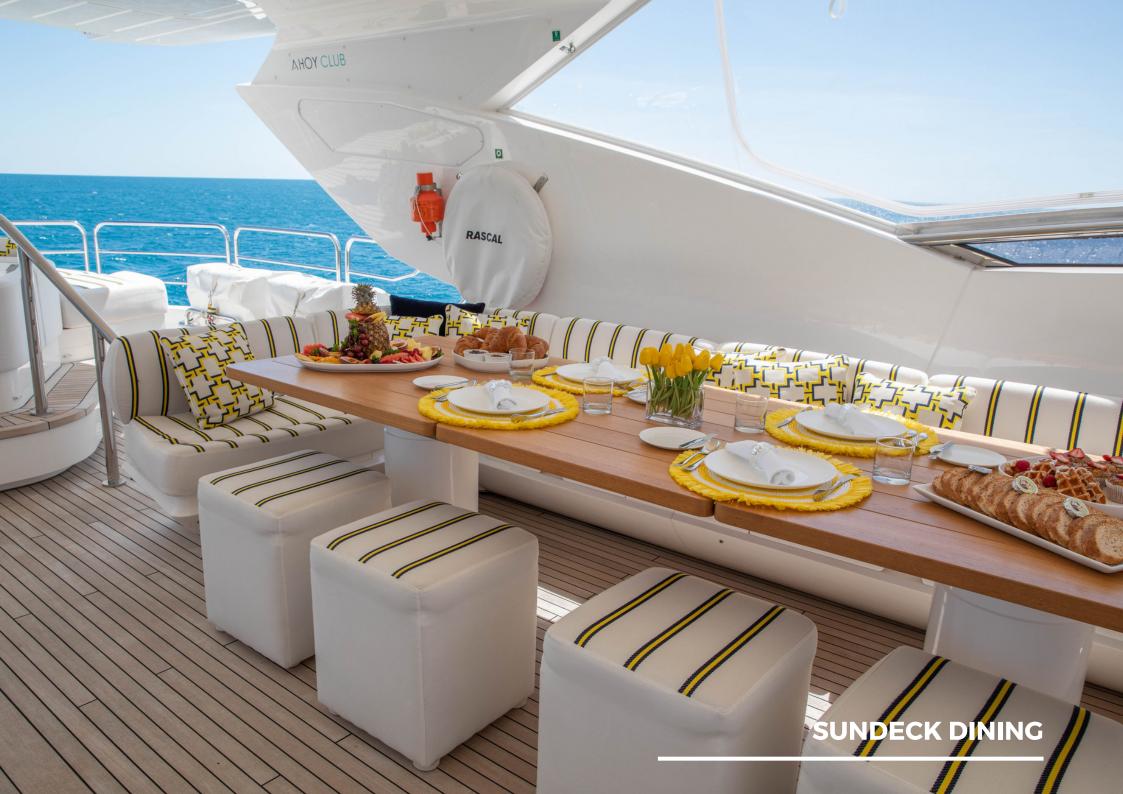

# **SPECIFICATIONS**

### Dimensions

| Length | 35m (115ft) |
|--------|-------------|
| Draft  | 2.40m       |
| Beam   | 7.40m       |

### Accommodation

| Sleeps            | 10 |
|-------------------|----|
| Cabins            | 5  |
| Crew              | 5  |
| Cruising Capacity | 36 |
| Pets Allowed      | No |

### Build

| Stabilisers | THE STATE OF THE S | Yes |
|-------------|------------------------------------------------------------------------------------------------------------------------------------------------------------------------------------------------------------------------------------------------------------------------------------------------------------------------------------------------------------------------------------------------------------