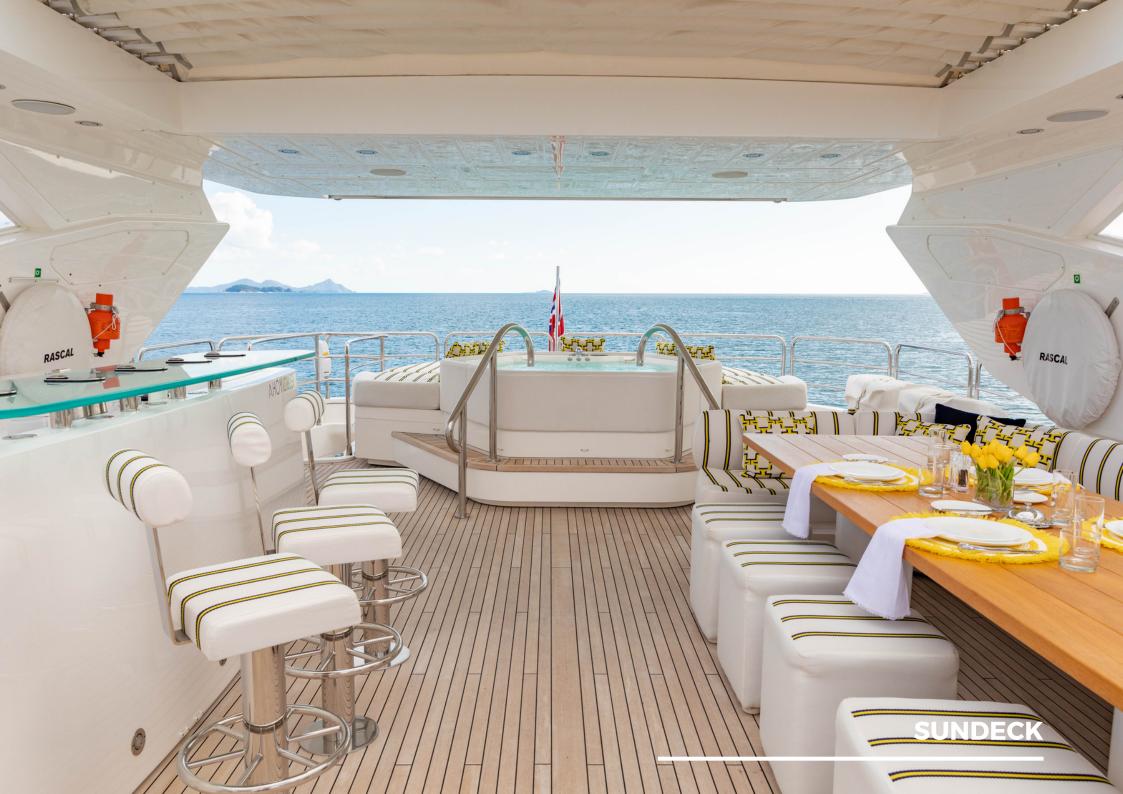

# **SPECIFICATIONS**

### Dimensions

| Length | 35m (115ft) |
|--------|-------------|
| Draft  | 2.40m       |
| Beam   | 7.40m       |

### Accommodation

| Sleeps            | 10 |
|-------------------|----|
| Cabins            | 5  |
| Crew              | 5  |
| Cruising Capacity | 36 |
| Pets Allowed      | No |

### Build

| Stabilisers | THE STATE OF THE S | Yes |
|-------------|----------------------------------------------------------------------------------------------------------------------------------------------------------------------------------------------------------------------------------------------------------------------------------------------------------------------------------------------------------------------------------------------------------