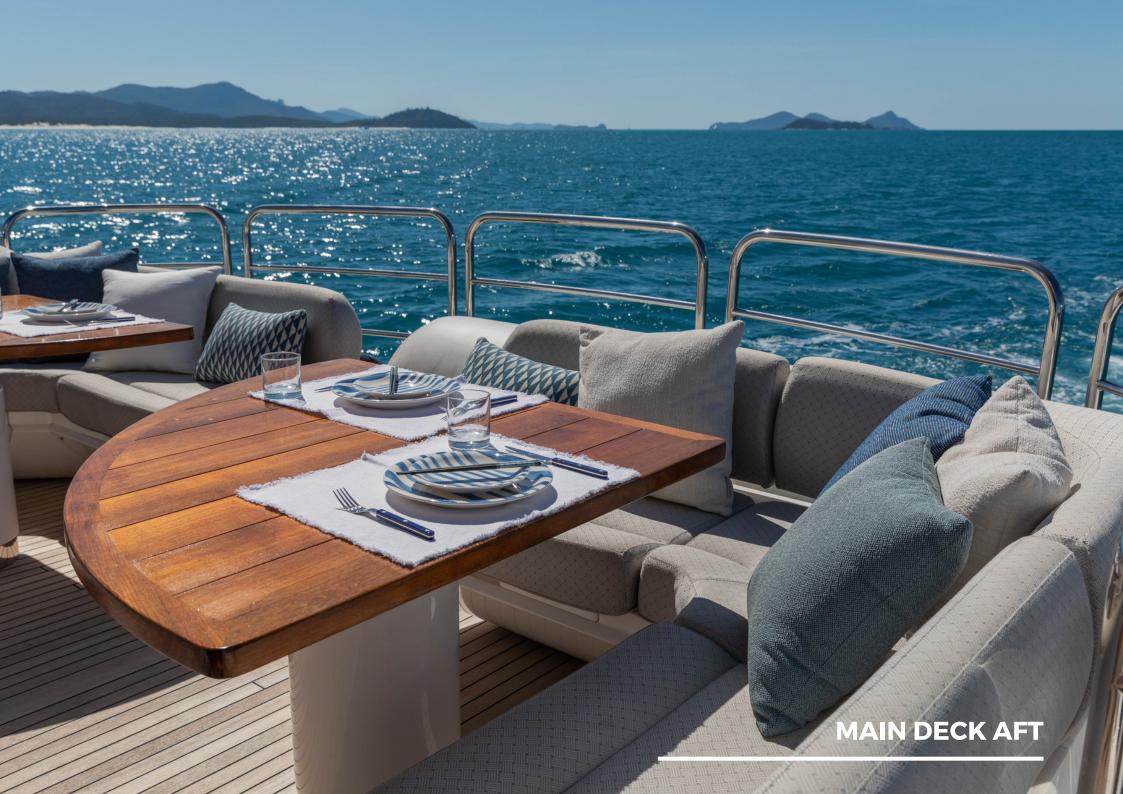

# **SPECIFICATIONS**

### Dimensions

| Length | 35m (115ft) |
|--------|-------------|
| Draft  | 2.40m       |
| Beam   | 7.40m       |

### Accommodation

| Sleeps            | 10 |
|-------------------|----|
| Cabins            | 5  |
| Crew              | 5  |
| Cruising Capacity | 36 |
| Pets Allowed      | No |

### Build

| Stabilisers | THE STATE OF THE S | Yes |
|-------------|------------------------------------------------------------------------------------------------------------------------------------------------------------------------------------------------------------------------------------------------------------------------------------------------------------------------------------------------------------------------------------------